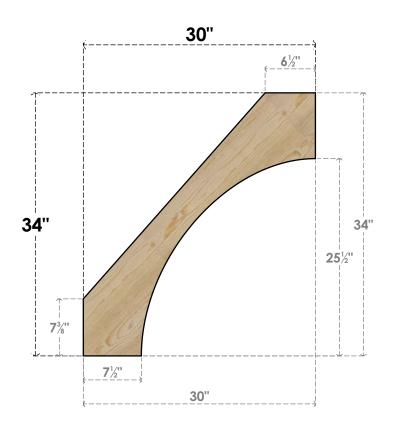

## BRC04X30X34WTL00RDF

4"W X 30"D X 34"H WESTLAKE ROUGH SAWN BRACE, DOUGLAS FIR

## **FRONT**

**EKENA MILLWORK** 2300 WEST MAIN ST. CLARKSVILLE, TX 75426 TOLL FREE: 866-607-0453 WWW.EKENAMILLWORK.COM