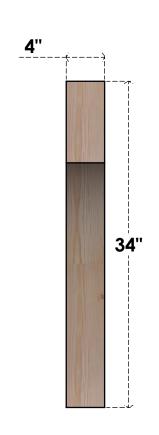

## BRC04X30X34WTL00RDF

4"W X 30"D X 34"H WESTLAKE ROUGH SAWN BRACE, DOUGLAS FIR

## SIDE