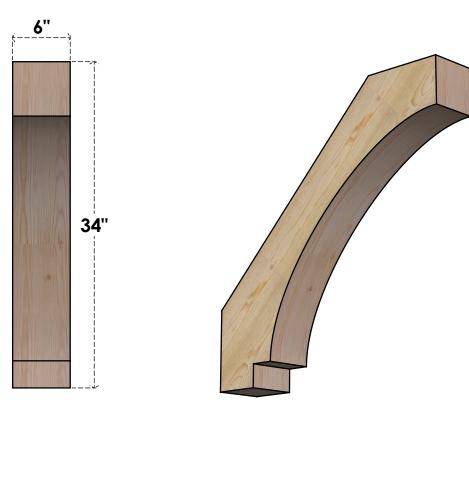

## BRC06X34X34IMP00RDF

6"W X 34"D X 34"H IMPERIAL ROUGH SAWN BRACE, DOUGLAS FIR

SIDE

FRONT

NOTES

1. INSTALLATION TO BE COMPLETED IN ACCORDANCE WITH MANUFACTURER'S SPECIFICATIONS. 2. DRAWING MAY NOT BE TO SCALE

5. PRODUCTS ARE NOT KILN DRIED. THIS ITEM IS UNIQUE AND WILL CONTAIN THE NATURAL VARIATIONS THAT THE WOOD SPECIES OFFERS. THIS MAY RESULT IN VARIATIONS UP TO 1/4"

**EKENA MILLWORK** 2300 WEST MAIN ST. CLARKSVILLE, TX 75426 TOLL FREE: 866-607-0453 WWW.EKENAMILLWORK.COM