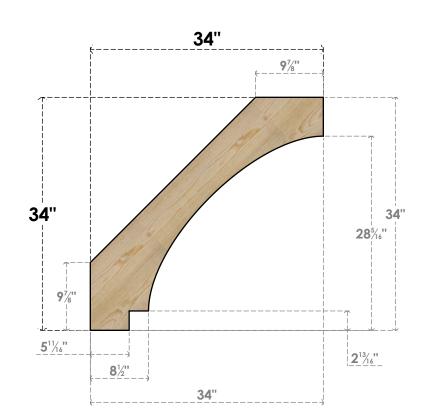

## BRC06X34X34IMP00RDF

6"W X 34"D X 34"H IMPERIAL ROUGH SAWN BRACE, DOUGLAS FIR

SIDE

FRONT

NOTES

1. INSTALLATION TO BE COMPLETED IN ACCORDANCE WITH MANUFACTURER'S SPECIFICATIONS. 2. DRAWING MAY NOT BE TO SCALE

5. PRODUCTS ARE NOT KILN DRIED. THIS ITEM IS UNIQUE AND WILL CONTAIN THE NATURAL VARIATIONS THAT THE WOOD SPECIES OFFERS. THIS MAY RESULT IN VARIATIONS UP TO 1/4"

**EKENA MILLWORK** 2300 WEST MAIN ST. CLARKSVILLE, TX 75426 TOLL FREE: 866-607-0453 WWW.EKENAMILLWORK.COM