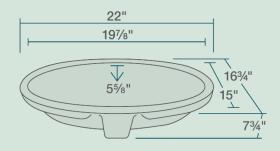

# 22" x 16 3/4" x 7 3/4" Undermount Installation 24" Minimum Cabinet Size True Vitreous China Multiple Colors Available Cardboard Cutout Template Included Installation Hardware Included cUPC Certified (Uniform Plumbing Code) Limited Lifetime Warranty