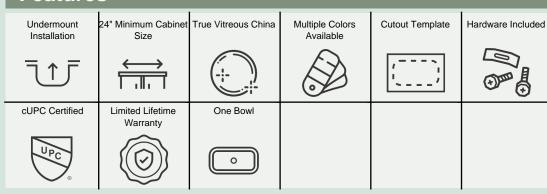

### **Features**

# 22" x 16 3/4" x 7 3/4" Undermount Installation 24" Minimum Cabinet Size True Vitreous China Multiple Colors Available Cardboard Cutout Template Included Installation Hardware Included cUPC Certified (Uniform Plumbing Code) Limited Lifetime Warranty