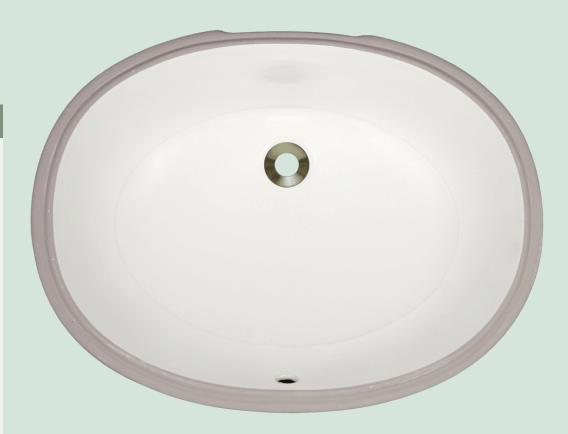

## **UPL-BISQUE Bathroom Sink**

Our porcelain sinks are made of true vitreous china and are triple glazed to create the strongest sink you will find. All of our porcelain sinks are covered by a limited lifetime warranty. All undermount sinks come with a cardboard cutout template and mounting hardware.

# 22" x 16 3/4" x 7 3/4" Undermount Installation 24" Minimum Cabinet Size True Vitreous China Multiple Colors Available Cardboard Cutout Template Included Installation Hardware Included cUPC Certified (Uniform Plumbing Code) Limited Lifetime Warranty