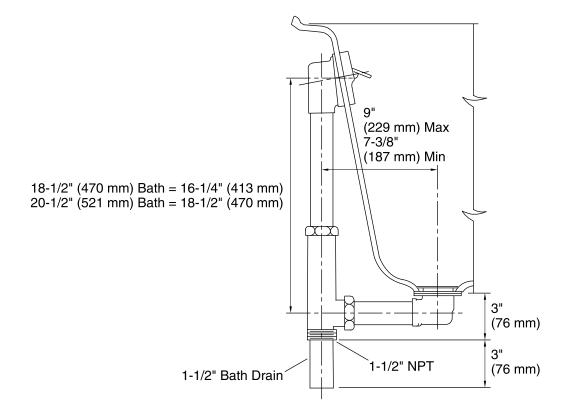

## **KOHLER**, Faucets

Swiftflo™ Bath Drain K-11677

- 20-gauge brass construction.
- Brass tailpiece.
- 1-1/2" connection.
- Adjustable trip lever pop-up drain.
- For through-the-floor installations.
- Removable grid strainer.
- For 18-1/2" (470 mm) to 20-1/2" (521 mm) deep bath installations.

### **Technical Information**

All product dimensions are nominal.