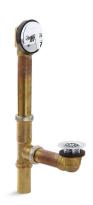

## **KOHLER**, Faucets

Swiftflo™ Bath Drain K-11677

- 20-gauge brass construction.
- Brass tailpiece.
- 1-1/2" connection.
- Adjustable trip lever pop-up drain.
- For through-the-floor installations.
- Removable grid strainer.
- For 18-1/2" (470 mm) to 20-1/2" (521 mm) deep bath installations.

Bath Drain K-11677