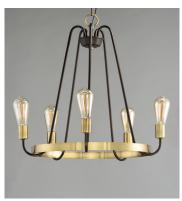

### PRODUCT DESCRIPTION

Arms that gracefully descend from a collector cradle a round metal band that can be removed for a minimalistic look, Available in two finish combinations: Black with Satin Nickel Accents and Oil Rubbed Bronze with Antique Brass accents.

#### **FINISHES OPTION**

Blo

Black / Satin Nickel

Oil Rubbed Bronze / Antique Brass