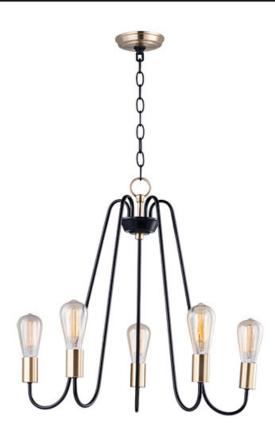

### PRODUCT DESCRIPTION

Arms that gracefully descend from a collector cradle a round metal band that can be removed for a minimalistic look, Available in two finish combinations: Black with Satin Nickel Accents and Oil Rubbed Bronze with Antique Brass accents.

#### **FINISHES OPTION**

Blo

Black / Satin Nickel

Oil Rubbed Bronze / Antique Brass