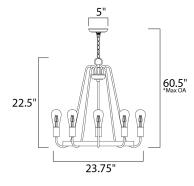

\*max overall height

### **MEASUREMENTS**

DIMENSION : 23.75" L x 23.75" W x 22.5" H

MAX OAH : 60.5" OAH
CANOPY : 5" W x 0.75" H
HANGING WEIGHT : 6.11 lb
WIRE LENGTH : 120"