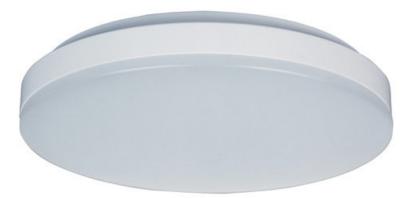

### PRODUCT DESCRIPTION

Our economy line of LED flush mounts has just been improved. The base is now made of steel for better heat dissipation, as well as the ability to offer not only Bronze, but White and Satin Nickel as a finish. We still offer the PMMA lens for extreme durability and maximum light transmission.

## GLASS

White WT

#### MATERIAL

Acrylic, Steel