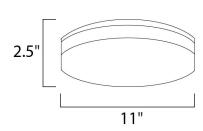

## **MEASUREMENTS**

DIMENSION : 11" L x 11" W x 2.5" H

HANGING WEIGHT : 4.4 lb

LAMPING

INPUT VOLTAGE : 120-277V

LUMENS : 1,000 Rated (724 Del.)

BULB : 1 x 12W LED PCB Integrated , 12W Total

BULB INCLUDED : (Integrated)