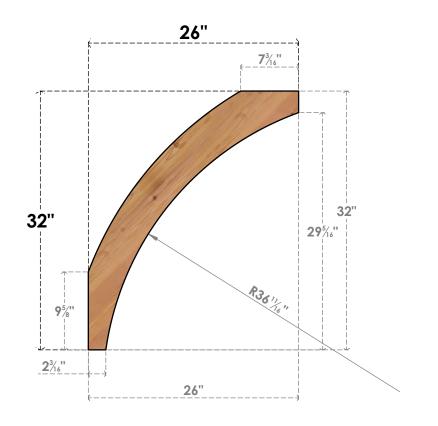

## BRC04X26X32THR00SWR

3 1/2"W X 26"D X 32"H THORTON SMOOTH BRACE, WESTERN RED CEDAR

## **FRONT**

**EKENA MILLWORK** 2300 WEST MAIN ST. CLARKSVILLE, TX 75426 TOLL FREE: 866-607-0453 WWW.EKENAMILLWORK.COM