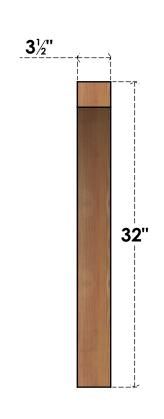

## BRC04X26X32THR00SWR

3 1/2"W X 26"D X 32"H THORTON SMOOTH BRACE, WESTERN RED CEDAR

## SIDE