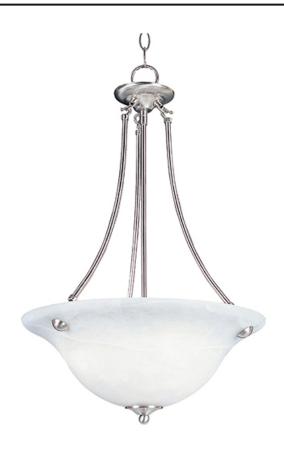

## **PRODUCT DESCRIPTION**

Maxim Lighting's commitment to both the residential lighting and the home building industries will assure you a product line focused on your basic lighting needs. With the Malaga collection you will find quality lighting that is well designed, well priced and readily available.

## FINISHES OPTION

GLASS Marble MR

MATERIAL Glass, Steel

RATINGS CETLus Dry Location

ADDITIONAL ADJUSTABLE OPERATING TEMPERATURE: -20°C (-4°F), 40°C (104°F)

Always consult a qualified electrician before installing any lighting product.