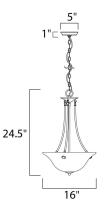

**MEASUREMENTS** 

DIMENSION : 1 HANGING WEIGHT : 6 LAMPING INPUT VOLTAGE : 120V BULB : 3 x 6 BULB INCLUDED : (Not

DIMMABLE

: 16" L x 16" W x 24.5" H : 6.17 lb

GE : 120V
: 3 x 60W Incandescent E26 Medium , 180W Total
DED : (Not Included)
: Yes