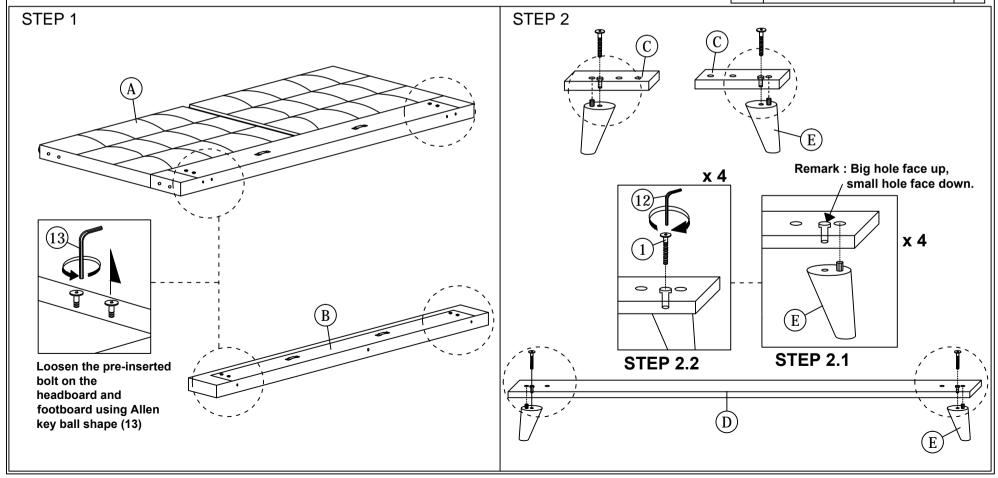

## **ASSEMBLY INSTRUCTIONS**

Read this instruction carefully. See hardware and furniture part list for guidance. Be sure all parts are complete, before you assemble. Place all wooden furniture parts on a clean and flat soft surface to prevent from being scratched. Follow the figure to start assembling.

CAUTIONS: 1. Do not FULLY - TIGHTEN the nut or nut bolt until all nut or bolt is ready assembed.

2. Do not OVER - TIGHTEN the nut or bolt to avoid causing damages to the thread.

3. Keep all hardware parts out of reach of children.