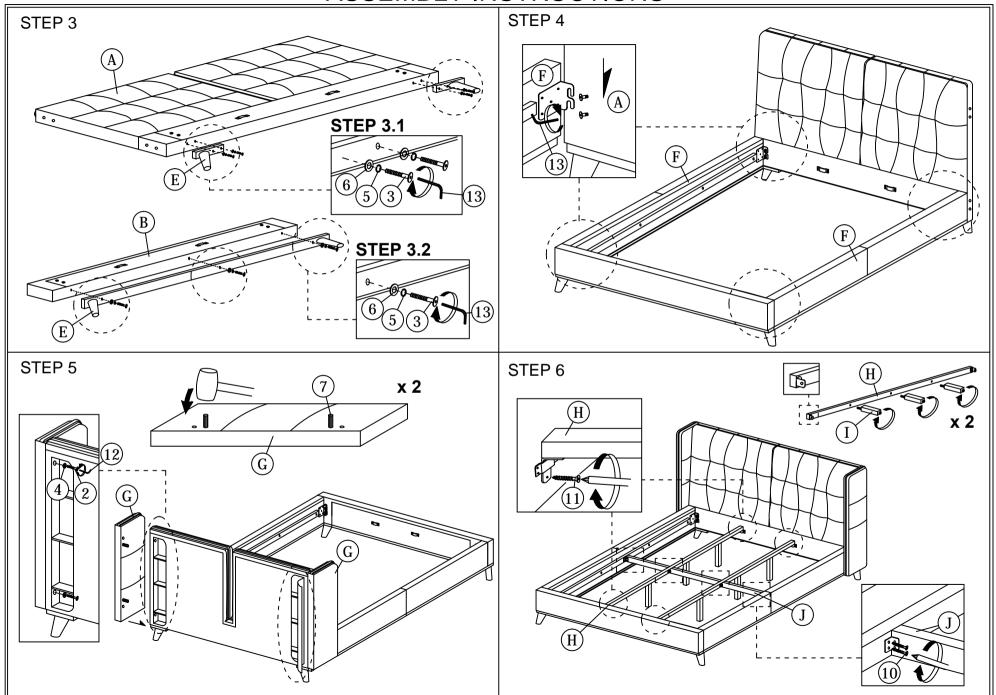

## **ASSEMBLY INSTRUCTIONS**

Read this instruction carefully. See hardware and furniture part list for guidance. Be sure all parts are complete, before you assemble. Place all wooden furniture parts on a clean and flat soft surface to prevent from being scratched. Follow the figure to start assembling.

CAUTIONS: 1. Do not FULLY - TIGHTEN the nut or nut bolt until all nut or bolt is ready assembed.

2. Do not OVER - TIGHTEN the nut or bolt to avoid causing damages to the thread.

3. Keep all hardware parts out of reach of children.