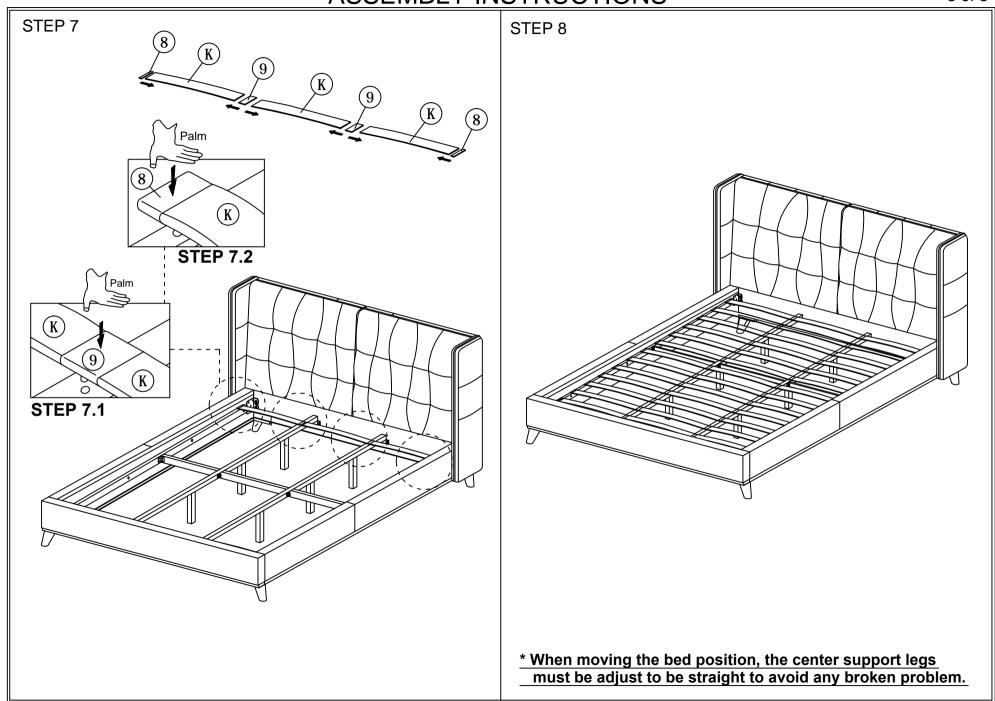

## **ASSEMBLY INSTRUCTIONS**

Read this instruction carefully. See hardware and furniture part list for guidance. Be sure all parts are complete, before you assemble. Place all wooden furniture parts on a clean and flat soft surface to prevent from being scratched. Follow the figure to start assembling.

CAUTIONS: 1. Do not FULLY - TIGHTEN the nut or nut bolt until all nut or bolt is ready assembed.

2. Do not OVER - TIGHTEN the nut or bolt to avoid causing damages to the thread.

3. Keep all hardware parts out of reach of children.