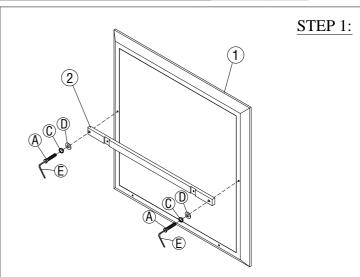

| Part List |                   |       |  |
|-----------|-------------------|-------|--|
| NO.       | Description       | Q.ty  |  |
| 1         | Mirror            | 1 Pc  |  |
| 2         | Mirror Support -1 | 1 Pc  |  |
| 3         | Mirror Support -2 | 2 Pcs |  |
| 4         | Dresser           | 1 Pc  |  |

| Hardware List |                                |           |        |
|---------------|--------------------------------|-----------|--------|
| A             | JCBC Screw Ø1/4" x 38mm        | <u> </u>  | 8 Pcs  |
| B             | JCBC Screw Ø1/4" x 30mm        | 911111111 | 2 Pcs  |
| (C)           | Spring Washer Ø1/4"            | 0         | 10 Pcs |
| (D)           | Flat Washer Ø1/4" x 19mm x 1mm | 0         | 10 Pcs |
| (E)           | Allen Key                      |           | 1 Pc   |