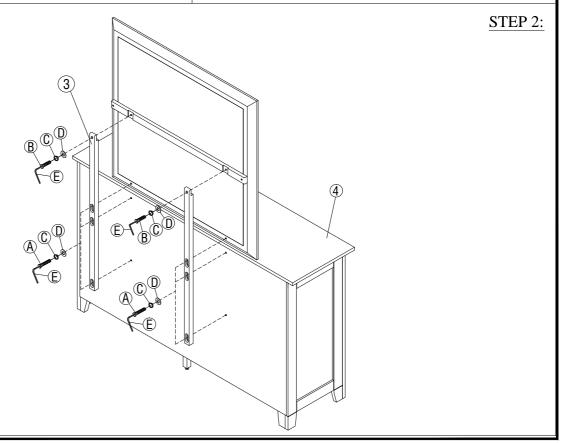

| Part List |                   |       |  |
|-----------|-------------------|-------|--|
| NO.       | Description       | Q.ty  |  |
| 1         | Mirror            | 1 Pc  |  |
| 2         | Mirror Support -1 | 1 Pc  |  |
| 3         | Mirror Support -2 | 2 Pcs |  |
| 4         | Dresser           | 1 Pc  |  |

| Hardware List |                                |           |        |
|---------------|--------------------------------|-----------|--------|
| A             | JCBC Screw Ø1/4" x 38mm        | <u> </u>  | 8 Pcs  |
| B             | JCBC Screw Ø1/4" x 30mm        | 911111111 | 2 Pcs  |
| (C)           | Spring Washer Ø1/4"            | 0         | 10 Pcs |
| (D)           | Flat Washer Ø1/4" x 19mm x 1mm | 0         | 10 Pcs |
| (E)           | Allen Key                      |           | 1 Pc   |