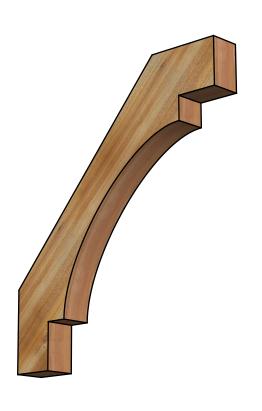

## BRC04X32X36MRC00RWR

4"W X 32"D X 36"H MERCED ROUGH SAWN BRACE, WESTERN RED CEDAR

SIDE

## **FRONT**

**EKENA MILLWORK** 2300 WEST MAIN ST. CLARKSVILLE, TX 75426 TOLL FREE: 866-607-0453 WWW.EKENAMILLWORK.COM