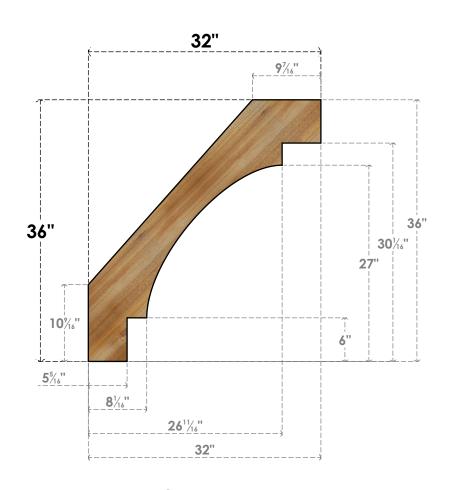

## BRC04X32X36MRC00RWR

4"W X 32"D X 36"H MERCED ROUGH SAWN BRACE, WESTERN RED CEDAR

SIDE

## **FRONT**

**EKENA MILLWORK** 2300 WEST MAIN ST. CLARKSVILLE, TX 75426 TOLL FREE: 866-607-0453 WWW.EKENAMILLWORK.COM