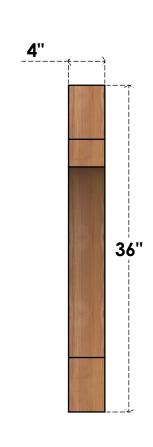

## BRC04X32X36MRC00RWR

4"W X 32"D X 36"H MERCED ROUGH SAWN BRACE, WESTERN RED CEDAR

SIDE

## **FRONT**

**EKENA MILLWORK** 2300 WEST MAIN ST. CLARKSVILLE, TX 75426 TOLL FREE: 866-607-0453 WWW.EKENAMILLWORK.COM