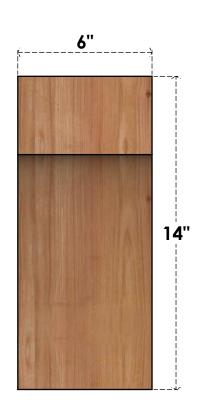

## BRC06X06X14WTL00RWR

6"W X 6"D X 14"H WESTLAKE ROUGH SAWN BRACE, WESTERN RED CEDAR

## **FRONT**

**EKENA MILLWORK** 2300 WEST MAIN ST. CLARKSVILLE, TX 75426 TOLL FREE: 866-607-0453 WWW.EKENAMILLWORK.COM