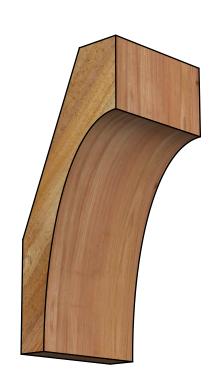

## BRC06X06X14WTL00RWR

6"W X 6"D X 14"H WESTLAKE ROUGH SAWN BRACE, WESTERN RED CEDAR