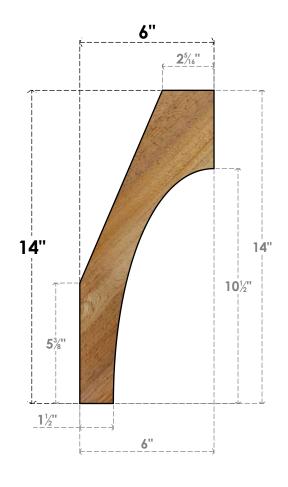

## BRC06X06X14WTL00RWR

6"W X 6"D X 14"H WESTLAKE ROUGH SAWN BRACE, WESTERN RED CEDAR

## SIDE