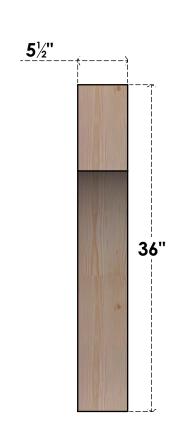

## BRC06X28X36WTL00SDF

5 1/2"W X 28"D X 36"H WESTLAKE SMOOTH BRACE, DOUGLAS FIR

SIDE

## **FRONT**

**EKENA MILLWORK** 2300 WEST MAIN ST. CLARKSVILLE, TX 75426 TOLL FREE: 866-607-0453 WWW.EKENAMILLWORK.COM