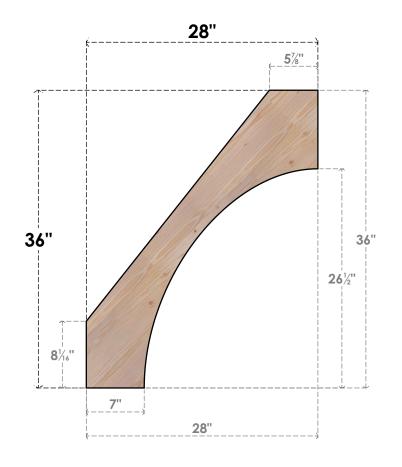

## BRC06X28X36WTL00SDF

5 1/2"W X 28"D X 36"H WESTLAKE SMOOTH BRACE, DOUGLAS FIR

SIDE