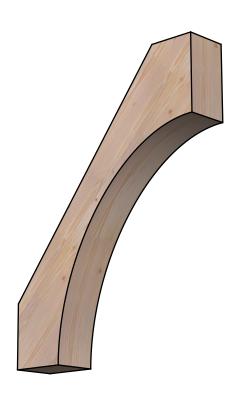

## BRC06X28X36WTL00SDF

5 1/2"W X 28"D X 36"H WESTLAKE SMOOTH BRACE, DOUGLAS FIR

SIDE