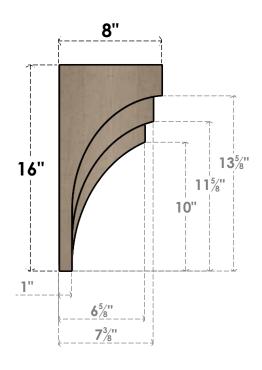

### **SIDE PROFILE**

#### ITEM NUMBER: CORU08X08X16ROCRCPR

8"W X 8"D X 16"H SERIES 2 WIDE ROCKFORD ROUGH CEDAR TIMBERTHANE FAUX WOOD CORBEL, PRIMED