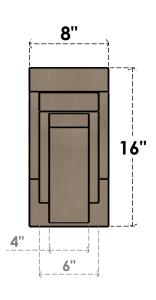

## **FRONT PROFILE**

#### ITEM NUMBER: CORU08X08X16ROCRCPR

8"W X 8"D X 16"H SERIES 2 WIDE ROCKFORD ROUGH CEDAR TIMBERTHANE FAUX WOOD CORBEL, PRIMED