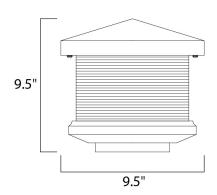

## **MEASUREMENTS**

DIMENSION : 9.5" W x 9.5" H

HANGING WEIGHT : 8.8 lb

LAMPING

INPUT VOLTAGE : 120V

BULB : 1 x 60W Incandescent E26 Medium , 60W Total

BULB INCLUDED : (Not Included)

DIMMABLE : Yes