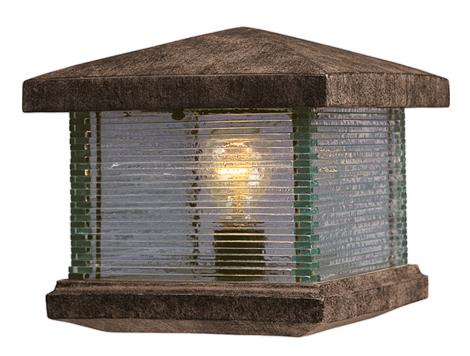

### PRODUCT DESCRIPTION

Maxim Lighting's Triumph VX Collection is made with Vivex, a material twice the strength of resin, is non-corrosive, UV resistant and backed with a 5-Year Limited Warranty. Triumph VX features our Earth Tone finish and Clear glass.

## **MEASUREMENTS**

DIMENSION : 9.5" W x 9.5" H

HANGING WEIGHT : 8.8 lb

LAMPING

INPUT VOLTAGE : 120V

BULB : 1 x 60W Incandescent E26 Medium , 60W Total

BULB INCLUDED : (Not Included)

DIMMABLE : Yes