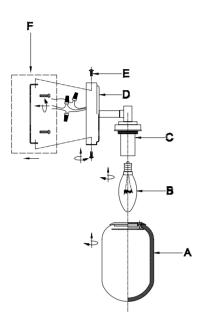

## DIAGRAM OF INSTALLATION STRUCTURE

SKU No. :CE1009387

Product Size: L20 1/4"\*W9"\*D5 1/8"

Light Source: 3 × B10 E12 Bulb

- A: Glass shades
- B: B10 E12 bulbs(Not Included)
- C: Fixture
- D: Backplate
- E: Mounting screws
- F: Mounting hardware

## Installation instruction

- 1. Turn off the power.
- 2. Fasten mounting hardware(F) to junction box with machine screws.
- 3. Raise the fixture(C) over to the wall and do the wire connection.
- 4. Tighten mounting screws (E) to secure fixture(C) to wall.
- 5. Screw recommended bulbs(B)( (E12 B10 bulb type, not included) into socket.
- 6. Install the glass shades(A) onto the socket.
- 7. After finish the installation, turn on the power.