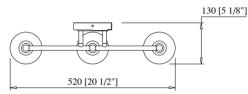

## DIAGRAM OF INSTALLATION STRUCTURE

SKU No. :CE1009387

Product Size: L20 1/4"\*W9"\*D5 1/8"

Light Source: 3 × B10 E12 Bulb

- A: Glass shades
- B: B10 E12 bulbs(Not Included)
- C: Fixture
- D: Backplate
- E: Mounting screws
- F: Mounting hardware