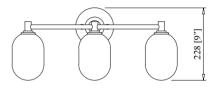

## DIAGRAM OF INSTALLATION STRUCTURE

SKU No. :CE1009387

Product Size: L20 1/4"\*W9"\*D5 1/8"

Light Source: 3 × B10 E12 Bulb

- A: Glass shades
- B: B10 E12 bulbs(Not Included)
- C: Fixture
- D: Backplate
- E: Mounting screws
- F: Mounting hardware