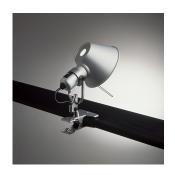

# Materials =

- Wall support in polished aluminum
- Diffuser in aluminum
- Spring clip in steel

# Features & Accessories =

- Fully adjustable rotatable and tiltable diffuser
- Spring action clip with maximum opening of 1 3/4" (4,5 cm)