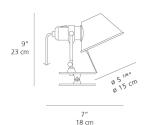

#### Desian Bv

Michele De Lucchi Giancarlo Fassina

#### Collection =

Design

#### Specifications —

| Lamp type         | LED-T            |
|-------------------|------------------|
| Lamp              | max 100W E26/A19 |
| Lamp Included     | No               |
| Control type      | On/Off (On Head) |
| Input Voltage     | 120V             |
| Power consumption | N/A              |
| Ballast           | N/A              |

#### Colors & Finishes —



# Materials =

- Wall support in polished aluminum
- Diffuser in aluminum
- Spring clip in steel

# Features & Accessories =

- Fully adjustable rotatable and tiltable diffuser
- Spring action clip with maximum opening of 1 3/4" (4,5 cm)

#### Dimensions =



# Packaging =

1 Box

1 x 10-5/16" x 7-15/16" x 18-9/16" / 1.76 lbs - 26 cm x 20 cm x 47 cm / .8 kg

## Light distribution =

Direct



Red = Max Cd. Through Vertical plane
Blue = Max Cd. Through Horizontal plane

## Luminaire weight -

.88 lbs / .4 kg

# Warranty

5 year Limited warranty