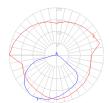

## Light distribution =

Direct

Red = Max Cd. Through Vertical plane
Blue = Max Cd. Through Horizontal plane