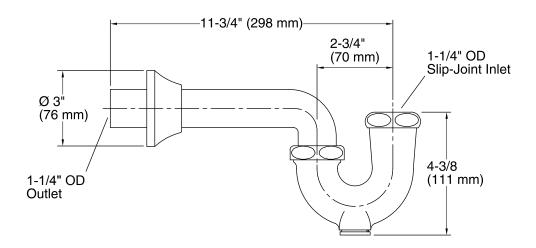

## **KOHLER**, Faucets

#### **Features**

- Adjustable rotation on tube outlet
- Slip-joint inlet
- Cleanout plug
- Flange

#### Material

Cast brass construction



#### Codes/Standards

ASME A112.18.2/CSA B125.2 All applicable US Federal and State material regulations

**KOHLER® One-Year Limited Warranty** See website for detailed warranty information.

#### Available Colors/Finishes

Color tiles intended for reference only.

| Color | Code | Description     |
|-------|------|-----------------|
|       | CP   | Polished Chrome |
|       | AU   | Polished Gold   |



# **KOHLER**, Faucets



### **Technical Information**

All product dimensions are nominal.

#### **Notes**

Install this product according to the installation guide.