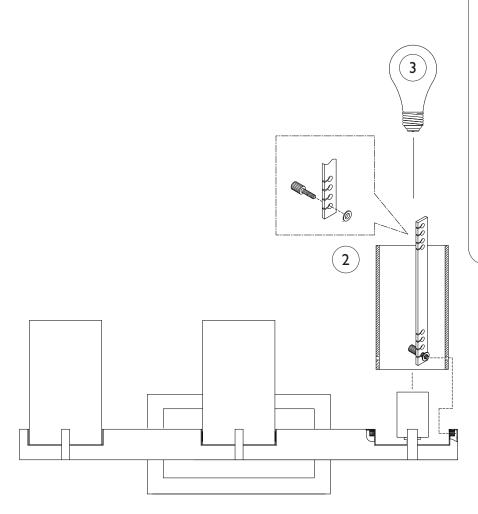

## IMPORTANT TURN OFF THE POWER AT THE MAIN FUSE OR CIRCUIT BREAKER BOX BEFORE STARTING INSTALLATION

Carefully unpack and identify all parts before assembly. Bulbs not included.

- Follow enclosed supplement installation instructions for electrical and fixture installation onto house outlet box. If you do not have an outlet box at desired location to attach the fixture then hire a qualified electrician to create one.
- 2. Install shade by fastening with thumb screw and washer. Use enclosed tool to tighten as shown.
- Install light bulb (not included). See relamping label at socket area for type and maximum allowed wattage.