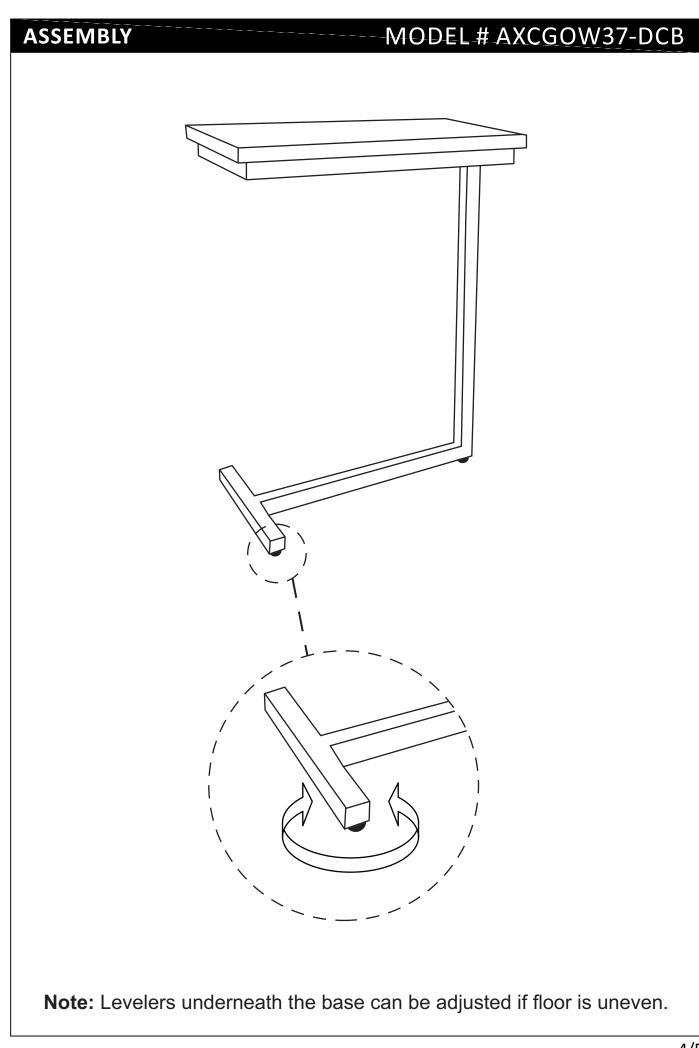

for years to come. The wood is sealed and lacquered to protect against humidity.

#### To help protect your furniture, follow these steps:

- Use a humidifier, preferably one with an automatic control system
- that can sense the humidity level and adjust itself accordingly
- Dust with soft dry cloth
- Wipe up spills promptly
- Clean with a dry cloth
- Do not use abrasive cleaners, chemical solvents, strong detergents,
- cleaners with bleach, and furniture polish
- Use soft felt base coasters, placemats to help prevent scratches
- Keep furniture out of direct sunlight, which can cause cracking or
- roughness on the protective layer
- If it can be avoided, do not put furniture near heating vents
- Keep the furniture 3 to 4 inches away from the wall, giving heat and
- air space to circulate







## WARRANTY

Thank you for purchasing a **Simpli Home – Wyndenhall – Brooklyn + Max** product. These products have been made to demanding, high-quality standards and are guaranteed for domestic use against manufacturing faults for a period of 12 months from the date of purchase. This warranty does not affect your statutory rights.

In case of any malfunction of your product (failure, missing parts, etc.) please contact us at our toll-free service line at 1-866-518-0120 from 9 am to 4 pm Monday to Friday Eastern Standard Time or visit our website at <u>www.simpli-home.com</u> to submit a parts request.

We reserve the right to repair or replace the defective product, at our discretion.

This product is guaranteed for 12 months if used for normal purposes. Any warranty is invalid if th