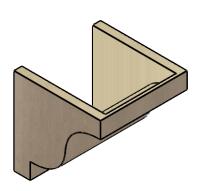

#### ITEM NUMBER: CORU11X11X11NEWRCPR

11"W X 11"D X 11"H SERIES 1 WIDE NEWPORT ROUGH CEDAR TIMBERTHANE FAUX WOOD CORBEL, PRIMED

# **ISOMETRIC**

**EKENA MILLWORK** 2300 WEST MAIN ST. CLARKSVILLE, TX 75426 TOLL FREE: 866-607-0453 WWW.EKENAMILLWORK.COM

GENERATED DATE: 01/28/2023

- 1. INSTALLATION TO BE COMPLETED IN ACCORDANCE WITH MANUFACTURER'S SPECIFICATIONS.