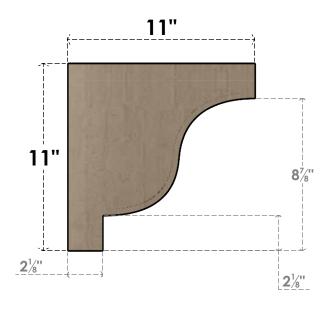

#### ITEM NUMBER: CORU11X11X11NEWRCPR

11"W X 11"D X 11"H SERIES 1 WIDE NEWPORT ROUGH CEDAR TIMBERTHANE FAUX WOOD CORBEL, PRIMED

### **SIDE PROFILE**