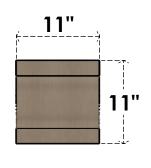

#### ITEM NUMBER: CORU11X11X11NEWRCPR

11"W X 11"D X 11"H SERIES 1 WIDE NEWPORT ROUGH CEDAR TIMBERTHANE FAUX WOOD CORBEL, PRIMED

## **FRONT PROFILE**