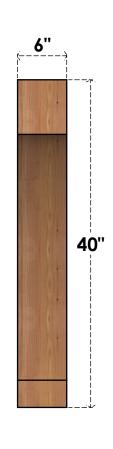

## BRC06X32X40IMP00RWR

6"W X 32"D X 40"H IMPERIAL ROUGH SAWN BRACE, WESTERN RED CEDAR

SIDE

## **FRONT**

**EKENA MILLWORK** 2300 WEST MAIN ST. CLARKSVILLE, TX 75426 TOLL FREE: 866-607-0453 WWW.EKENAMILLWORK.COM