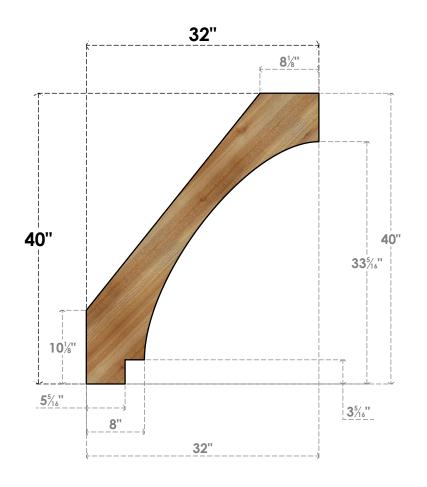

## BRC06X32X40IMP00RWR

6"W X 32"D X 40"H IMPERIAL ROUGH SAWN BRACE, WESTERN RED CEDAR

SIDE

## **FRONT**

**EKENA MILLWORK** 2300 WEST MAIN ST. CLARKSVILLE, TX 75426 TOLL FREE: 866-607-0453 WWW.EKENAMILLWORK.COM

## **NOTES**

- 1. INSTALLATION TO BE COMPLETED IN ACCORDANCE WITH MANUFACTURER'S SPECIFICATIONS.
  2. DRAWING MAY NOT BE TO SCALE
- 3. THIS DRAWING IS INTENDED FOR DESIGN AND PLANNING PURPOSES ONLY.
- 4. ALL INFORMATION CONTAINED HEREIN WAS CURRENT AT THE TIME OF DEVELOPMENT BUT MUST BE REVIEWED AND APPROVED BY THE PRODUCT MANUFACTURER TO BE CONSIDERED ACCURATE.
- 5. PRODUCTS ARE NOT KILN DRIED. THIS ITEM IS UNIQUE AND WILL CONTAIN THE NATURAL VARIATIONS THAT THE WOOD SPECIES OFFERS. THIS MAY RESULT IN VARIATIONS UP TO 1/4"