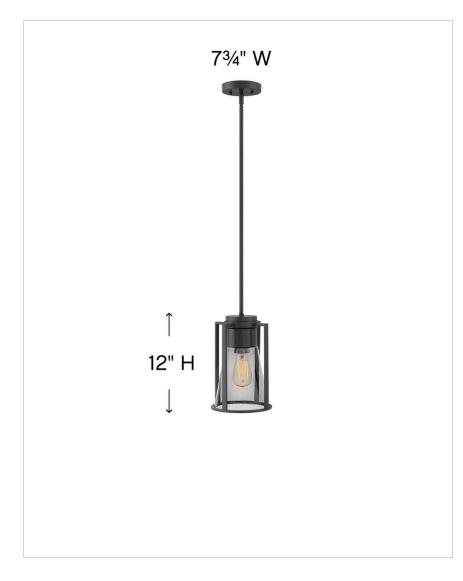

## 63307BK-SM

## SMALL PENDANT

Refinery is a chic interpretation of modern-industrial design. A variety of stylish glass and finish options ensure this pared down style can seamlessly add a dash of retro-modern charm to any space.

| DIMENSIONS |       |
|------------|-------|
| WIDTH:     | 7.8"  |
| HEIGHT:    | 12"   |
| WEIGHT:    | 7.5lb |

| LIGHT SOURCE  |             |
|---------------|-------------|
| LIGHT SOURCE: | Socket      |
| WATTAGE:      | 1-100w Med. |
| VOLTAGE:      | 120v        |