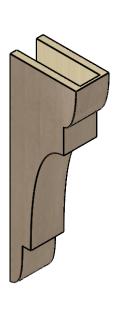

## ITEM NUMBER: CORU05X10X30NEBRCPR

5"W X 10"D X 30"H SERIES 2 THIN NEW BRIGHTON ROUGH CEDAR TIMBERTHANE FAUX WOOD CORBEL, PRIMED

## SIDE PROFILE

FRONT PROFILE

**ISOMETRIC** 

**EKENA MILLWORK** 2300 WEST MAIN ST. CLARKSVILLE, TX 75426 TOLL FREE: 866-607-0453 WWW.EKENAMILLWORK.COM

GENERATED DATE: 01/27/2023

- 1. INSTALLATION TO BE COMPLETED IN ACCORDANCE WITH MANUFACTURER'S SPECIFICATIONS.