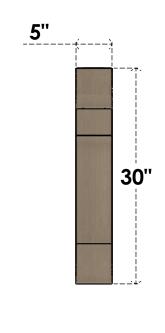

## ITEM NUMBER: CORU05X10X30NEBRCPR

5"W X 10"D X 30"H SERIES 2 THIN NEW BRIGHTON ROUGH CEDAR TIMBERTHANE FAUX WOOD CORBEL, PRIMED

## SIDE PROFILE

FRONT PROFILE

**ISOMETRIC** 

**EKENA MILLWORK** 2300 WEST MAIN ST. CLARKSVILLE, TX 75426 TOLL FREE: 866-607-0453 WWW.EKENAMILLWORK.COM

GENERATED DATE: 01/27/2023

- 1. INSTALLATION TO BE COMPLETED IN ACCORDANCE WITH MANUFACTURER'S SPECIFICATIONS.