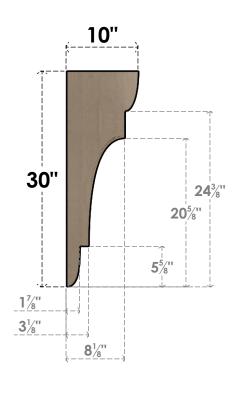

## ITEM NUMBER: CORU05X10X30NEBRCPR

5"W X 10"D X 30"H SERIES 2 THIN NEW BRIGHTON ROUGH CEDAR TIMBERTHANE FAUX WOOD CORBEL, PRIMED

## SIDE PROFILE

FRONT PROFILE

**ISOMETRIC** 

**EKENA MILLWORK** 2300 WEST MAIN ST. CLARKSVILLE, TX 75426 TOLL FREE: 866-607-0453 WWW.EKENAMILLWORK.COM

GENERATED DATE: 01/27/2023

- 1. INSTALLATION TO BE COMPLETED IN ACCORDANCE WITH MANUFACTURER'S SPECIFICATIONS.