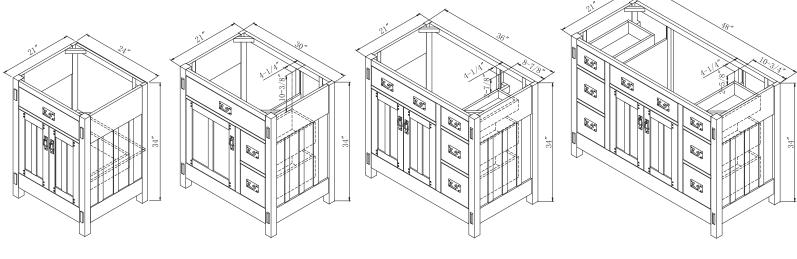

#### **Casual Living Group**

AC2421DN Vanity 2 Doors, 1 Drawer

AC3021DN Vanity 1 Door, 2 Drawers

AC3621DN Vanity 2 Doors, 3 Drawers

AC4821DN Vanity 2 Doors, 6 Drawers

The American Craftsman Collection has been inspired by the Arts and Crafts style and features: