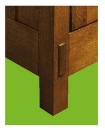

## Sagehill Designs

by Sunny Wood

Solid wood dovetailed drawer construction with soft-close full-extension drawer slides.

Design features include mortise and tenon look, select oak wood grain, and adjustable levelers for easy installation.

The American Craftsman vanity collection from Sagehill Designs has been inspired by the Arts and Crafts style. The cabinets feature inset doors and drawers, mortise and tenon details, and matching decorative hardware.