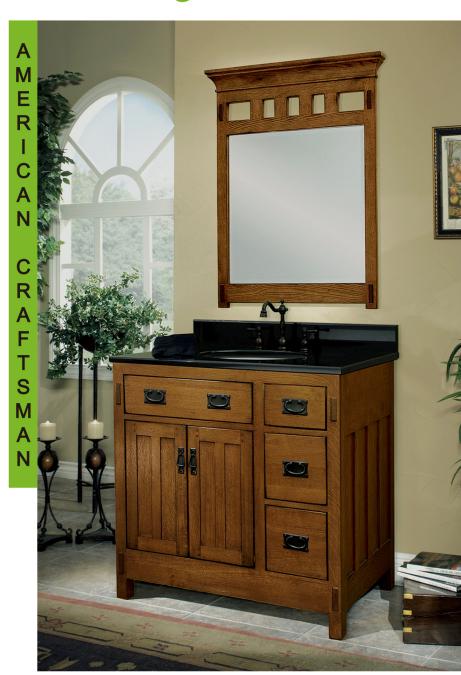

The American Craftsman vanity collection from Sagehill Designs has been inspired by the Arts and Crafts style. The cabinets feature inset doors and drawers, mortise and tenon details, and matching decorative hardware.

The collection is available in an expanded selection of vanity widths. Crafted from select oak solids and veneers and finished in Sagehill Design's beautiful and durable finish will ensure enduring function and beauty for your bath interior.