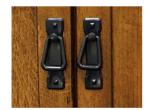

Double panel door with inset peg details crafted from select quartered oak solids.

Antiqued period style hardware.

Matching portrait mirrors feature beveled glass and a dramatic crown with mortise and tenon details.

- Full extension & soft-close drawer glides
  - Soft-close doors
- Select quartersawn oak solids and veneers
- Solid wood drawer construction with dovetail joinery
  - Matching period style antiqued hardware
    - Adjustable levelers
  - Expanded cabinet sizes up to 60 inches
  - Matching portrait mirrors with beveled glass