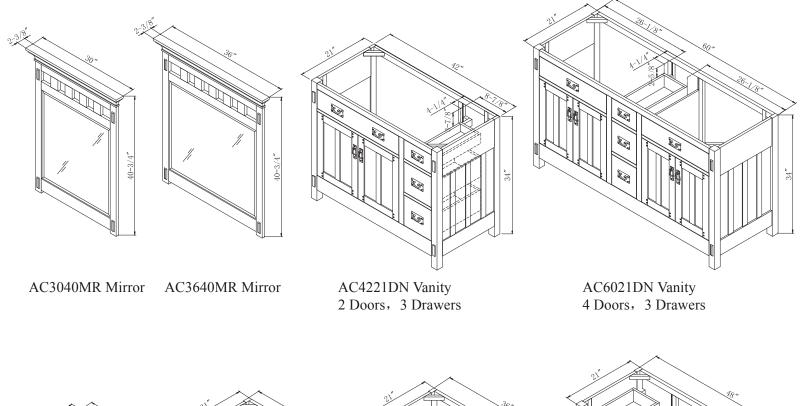

#### **Casual Living Group**

AC2421DN Vanity 2 Doors, 1 Drawer

AC3021DN Vanity 1 Door, 2 Drawers

AC3621DN Vanity 2 Doors, 3 Drawers

AC4821DN Vanity 2 Doors, 6 Drawers

The American Craftsman Collection has been inspired by the Arts and Crafts style and features: