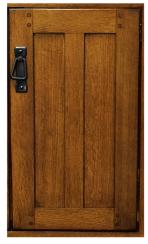

Double panel door with inset peg details crafted from select quartered oak solids.

Antiqued period style hardware.

Matching portrait mirrors feature beveled glass and a dramatic crown with mortise and tenon details.

The American Craftsman vanity collection from Sagehill Designs has been inspired by the Arts and Crafts style. The cabinets feature inset doors and drawers, mortise and tenon details, and matching decorative hardware.

- Full extension & soft-close drawer glides
  - Soft-close doors
- Select quartersawn oak solids and veneers
- Solid wood drawer construction with dovetail joinery
  - Matching period style antiqued hardware
    - Adjustable levelers
  - Expanded cabinet sizes up to 60 inches
  - Matching portrait mirrors with beveled glass