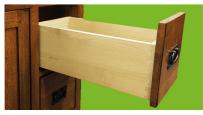

## Sagehill Designs

by Sunny Wood

Solid wood dovetailed drawer construction with soft-close full-extension drawer slides.

Design features include mortise and tenon look, select oak wood grain, and adjustable levelers for easy installation.

- Full extension & soft-close drawer glides
  - Soft-close doors
- Select quartersawn oak solids and veneers
- Solid wood drawer construction with dovetail joinery
  - Matching period style antiqued hardware
    - Adjustable levelers
  - Expanded cabinet sizes up to 60 inches
  - Matching portrait mirrors with beveled glass