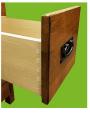

## Sagehill Designs

by Sunny Wood

Solid wood dovetailed drawer construction with soft-close full-extension drawer slides.

Design features include mortise and tenon look, select oak wood grain, and adjustable levelers for easy installation.

Double panel door with inset peg details crafted from select quartered oak solids.

Antiqued period style hardware.

Matching portrait mirrors feature beveled glass and a dramatic crown with mortise and tenon details.

- Full extension & soft-close drawer glides
  - Soft-close doors
- Select quartersawn oak solids and veneers
- Solid wood drawer construction with dovetail joinery
  - Matching period style antiqued hardware
    - Adjustable levelers
  - Expanded cabinet sizes up to 60 inches
  - Matching portrait mirrors with beveled glass