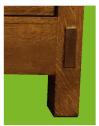

## Sagehill Designs

by Sunny Wood

Solid wood dovetailed drawer construction with soft-close full-extension drawer slides.

Design features include mortise and tenon look, select oak wood grain, and adjustable levelers for easy installation.

The American Craftsman vanity collection from Sagehill Designs has been inspired by the Arts and Crafts style. The cabinets feature inset doors and drawers, mortise and tenon details, and matching decorative hardware.

- Full extension & soft-close drawer glides
  - Soft-close doors
- Select quartersawn oak solids and veneers
- Solid wood drawer construction with dovetail joinery
  - Matching period style antiqued hardware
    - Adjustable levelers
  - Expanded cabinet sizes up to 60 inches
  - Matching portrait mirrors with beveled glass