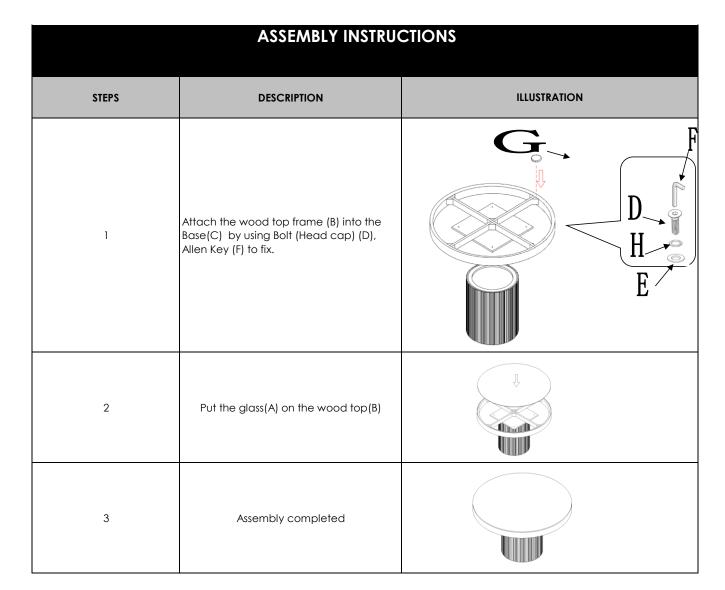

| PARTS LIST  Before you begin, please layout all parts and ensure you have the correct count |                                        |                        |              |
|---------------------------------------------------------------------------------------------|----------------------------------------|------------------------|--------------|
| Before yo                                                                                   | u begin, please layout all parts and e | ensure you have the co | orrect count |
| А                                                                                           | Glass Top                              | 1                      |              |
| В                                                                                           | Table Top Frame                        | 1                      |              |
| С                                                                                           | Table Base                             | 1                      |              |
| D                                                                                           | Bolt (Head cap) (M8*40MM)              | 4                      |              |
| E                                                                                           | Gasket ø13*1.5                         | 4                      |              |
| F                                                                                           | Allen Key(5MM)                         | 1                      |              |
| G                                                                                           | Rubber Pad                             | 4                      |              |
| н                                                                                           | Lock washer                            | 4                      |              |

Remove all parts from the carton and separate them into part numbers/groups as indicated on the part list.

Please follow instructions in the sequence as numbered to assure fast/easy assembly.