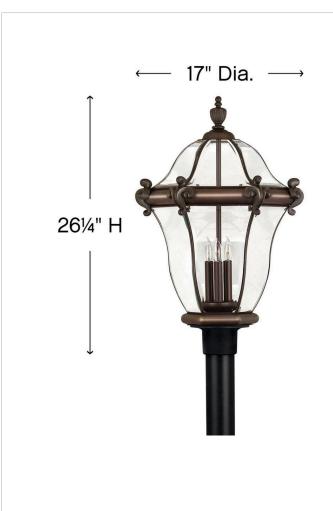

## EXTRA LARGE POST OR PIER MOUNT LANTERN

San Clemente's elegant shape takes center stage with clear bent, beveled and bound glass as the central design element. Cast aluminum and brass construction complemented by exquisite cast ornamental detailing completes its captivating appeal.

| DETAILS   |                                |
|-----------|--------------------------------|
| FINISH:   | Copper Bronze                  |
| MATERIAL: | Solid Brass                    |
| GLASS:    | Clear, Bent, Beveled and Bound |

| DIMENSIONS |       |
|------------|-------|
| WIDTH:     | 17"   |
| HEIGHT:    | 26.3" |
| WEIGHT:    | 19lb  |

| LIGHT SOURCE  |             |
|---------------|-------------|
| LIGHT SOURCE: | Socket      |
| WATTAGE:      | 3-40w Cand. |
| VOLTAGE:      | 120v        |