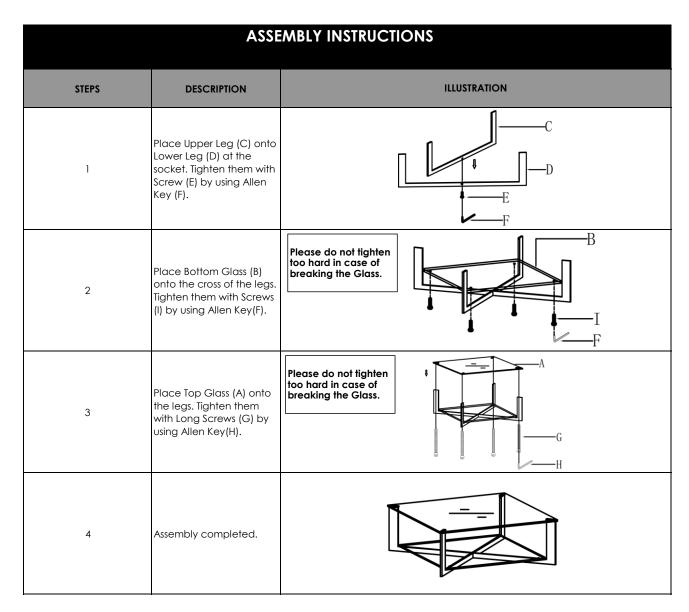

| PARTS LIST  Before you begin, please layout all parts and ensure you have the correct count. |                        |          |              |
|----------------------------------------------------------------------------------------------|------------------------|----------|--------------|
| PARTS                                                                                        | DESCRIPTION            | QUANTITY | ILLUSTRATION |
| А                                                                                            | Top Glass              | 1        |              |
| В                                                                                            | Bottom Glass           | 1        |              |
| С                                                                                            | Upper Leg              | 1        |              |
| D                                                                                            | Lower Leg              | 1        |              |
| E                                                                                            | Screw (Ø6*35mm)        | 1        |              |
| F                                                                                            | Allen Key (M4)         | 1        |              |
| G                                                                                            | Long Screws (Ø8*372mm) | 4        |              |
| н                                                                                            | Allen Key (M6)         | 1        |              |
| I                                                                                            | Screw (Ø6*45mm)        | 4        |              |

## **ASSEMBLY TIPS:**

Please check parts and hardware before assembling. Follow each instruction step by step.

Place a protective pad or piece of cardboard on the floor while assembling your item on top of it.

Remove all parts from the carton and separate them into part numbers/groups as indicated on the part list.

Please follow instructions in the sequence as numbered to assure fast/easy assembly.