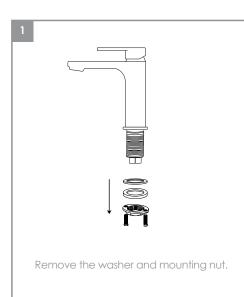

## BEFORE YOU BEGIN YOUR INSTALLATION















## **FAUCET INSTALLATION**













Clean the faucet frequently using mild soap or an on-abrasive cleaner and then quickly rinse with water and dry with soft cloth

Using abrasive cleaners, solvents, acid cleaners or any scrubbing detergent, polisher or scraper will damage the finish and void the warranty.

For additional technical assistance or for any questions or concerns about your bathroom faucet's warranty, please contact us.



@care@stylishkb.com

www.stylishkb.com/warranty

+1-855-789-5352

Stylish International Inc.

Follow us on Instagram! Check out and let us know your comments on stylish.international.inc