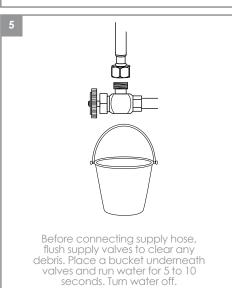

## BEFORE YOU BEGIN YOUR INSTALLATION















## **FAUCET INSTALLATION**













Clean the faucet frequently using mild soap or an on-abrasive cleaner and then quickly rinse with water and dry with soft cloth

Using abrasive cleaners, solvents, acid cleaners or any scrubbing detergent, polisher or scraper will damage the finish and void the warranty.

For additional technical assistance or for any questions or concerns about your bathroom faucet's warranty, please contact us.



@care@stylishkb.com

www.stylishkb.com/warranty

+1-855-789-5352

Stylish International Inc.

Follow us on Instagram! Check out and let us know your comments on stylish.international.inc