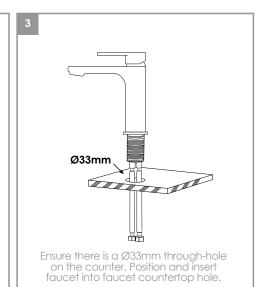

## BEFORE YOU BEGIN YOUR INSTALLATION















## **FAUCET INSTALLATION**













Clean the faucet frequently using mild soap or an on-abrasive cleaner and then quickly rinse with water and dry with soft cloth

Using abrasive cleaners, solvents, acid cleaners or any scrubbing detergent, polisher or scraper will damage the finish and void the warranty.

For additional technical assistance or for any questions or concerns about your bathroom faucet's warranty, please contact us.



@care@stylishkb.com

www.stylishkb.com/warranty

+1-855-789-5352

Stylish International Inc.

Follow us on Instagram! Check out and let us know your comments on stylish.international.inc