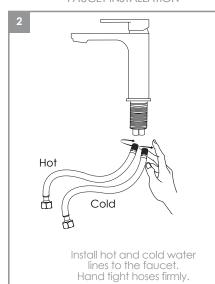

## BEFORE YOU BEGIN YOUR INSTALLATION















## **FAUCET INSTALLATION**













Clean the faucet frequently using mild soap or an on-abrasive cleaner and then quickly rinse with water and dry with soft cloth

Using abrasive cleaners, solvents, acid cleaners or any scrubbing detergent, polisher or scraper will damage the finish and void the warranty.

For additional technical assistance or for any questions or concerns about your bathroom faucet's warranty, please contact us.



@care@stylishkb.com

www.stylishkb.com/warranty

+1-855-789-5352

Stylish International Inc.

Follow us on Instagram! Check out and let us know your comments on stylish.international.inc