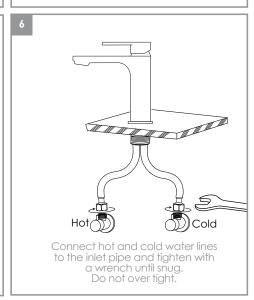

## **FAUCET INSTALLATION**

Clean the faucet frequently using mild soap or an on-abrasive cleaner and then quickly rinse with water and dry with soft cloth

Using abrasive cleaners, solvents, acid cleaners or any scrubbing detergent, polisher or scraper will damage the finish and void the warranty.