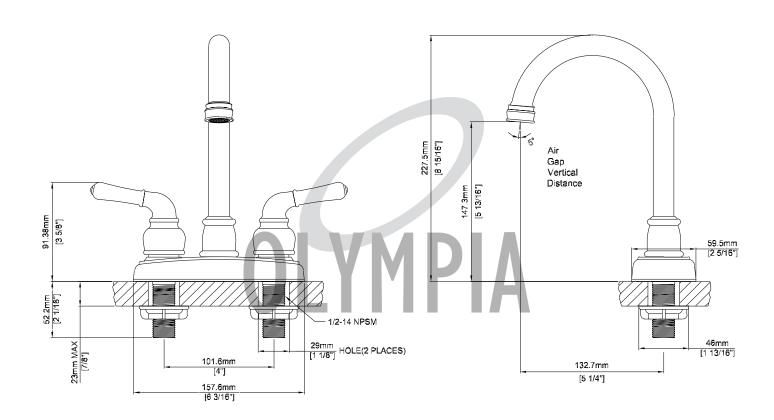

• 5-1/4" Reach, 5-13/16" From Deck to Aerator

· Washerless Cartridge Operation

2 or 3-Hole 4" Installation

With 1.5 GPM Flow Rate

#B-8160 SHOWN ADA

| Model #    | Features | Finish |  |
|------------|----------|--------|--|
| B-8160*    |          | СР     |  |
| B-8160-BN* |          | PVD BN |  |

<sup>\*</sup> Aerator limited to 1.5 GPM Flow Rate

Olympia products are engineered and manufactured to meet the following standards and codes:

ASME A112.18.1 ANSI A117.1 ANSI / NSF 61, SECTION 9 IAPMO LISTED CONTAINS NO MORE THAN 0.25% WEIGHTED AVERAGE LEAD CONTENT