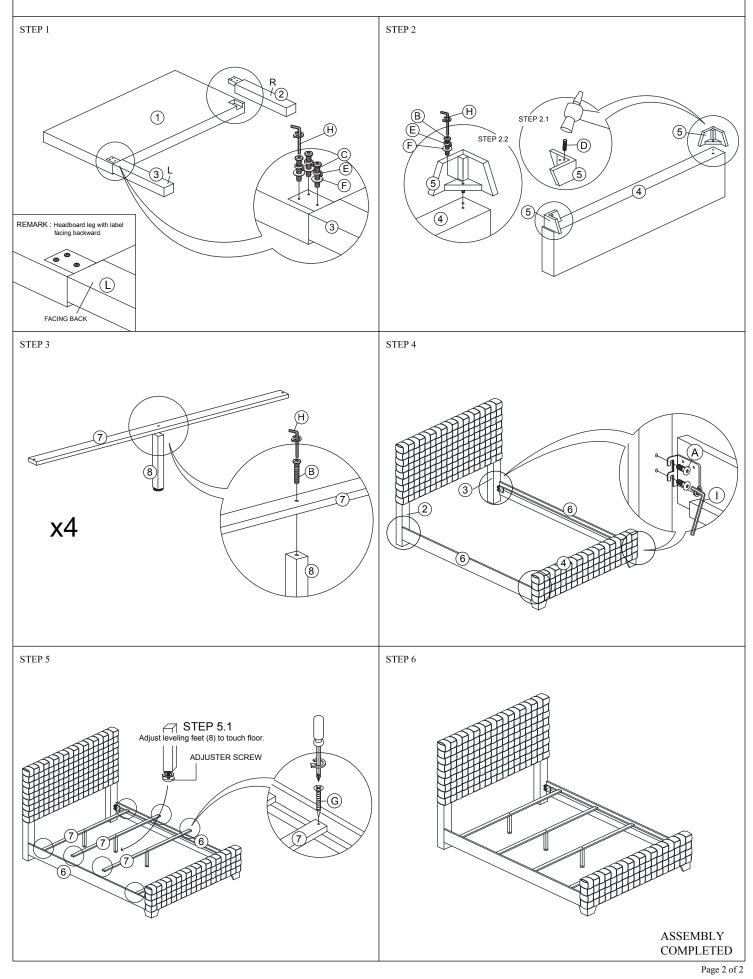

### "DO NOT TIGHTEN SCREWS UNTIL COMPLETELY ASSEMBLED"

### IMPORTANT: PLEASE READ INSTRUCTION BEFORE STARTING THE ASSEMBLY

|      | HARDWARE LIST |           |            |      |  |  |
|------|---------------|-----------|------------|------|--|--|
| ITEM | DESCRIPTON    | DRAWING   | SIZE       | QTY  |  |  |
| А    | JCBB SCREW    |           | M8 X 20MM  | 8PCS |  |  |
| В    | JCBC SCREW    | 0         | M6 X 35MM  | 6PCS |  |  |
| С    | JCBC SCREW    |           | M6 X 50MM  | 6PCS |  |  |
| D    | WOOD DOWEL    |           | M8 X 30MM  | 2PCS |  |  |
| Е    | SPRING WASHER | 0         | M6 X 12MM  | 8PCS |  |  |
| F    | FLAT WASHER   | 0         | M6 X 19MM  | 8PCS |  |  |
| G    | SCK SCREW     | <b>()</b> | M4 X 32MM  | 8PCS |  |  |
| Н    | L - KEY       |           | M4 X 100MM | 1PC  |  |  |
| Ι    | L - KEY       |           | M5 X 65MM  | 1PC  |  |  |

| PART LIST |                                     |            |      |  |  |
|-----------|-------------------------------------|------------|------|--|--|
| ITEM      | DESCRIPTON                          | DRAWING    | QTY  |  |  |
| 1         | HEADBOARD                           |            | 1PC  |  |  |
| 2         | HEADBOARD LEG<br>WITH LABEL"R"      | ₹<br>Ţ     | 1PC  |  |  |
| 3         | HEADBOARD LEG<br>WITH LABEL "L"     |            | 1PC  |  |  |
| 4         | FOOTBOARD                           |            | 1PC  |  |  |
| 5         | FOOTBOARD<br>LEG                    |            | 2PCS |  |  |
| 6         | SIDE RAIL L/R                       | a constant | 2PCS |  |  |
| 7         | SLAT                                |            | 4PCS |  |  |
| 8         | SUPPORT LEG<br>WITH ADJUSTABLE FEET | Î          | 4PCS |  |  |

#### ATTENTION

\*\*\* Some number parts listed on the instruction sheet may not be in parts bag as they may already be assembled. Carefully check parts and packing materials prior to ordering replacements.