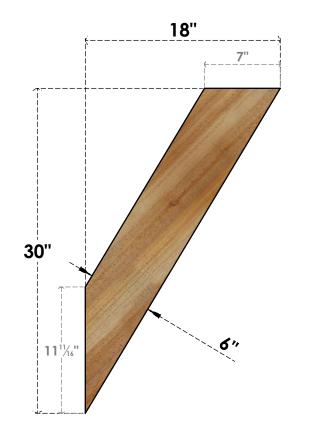

## BRC06X18X30TRAOORWR

6"W X 18"D X 30"H TRADITIONAL ROUGH SAWN BRACE, WESTERN RED CEDAR

## SIDE