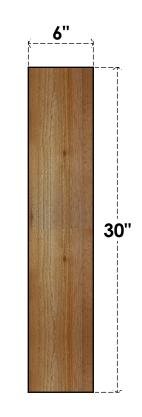

## BRC06X18X30TRAOORWR

6"W X 18"D X 30"H TRADITIONAL ROUGH SAWN BRACE, WESTERN RED CEDAR

## FRONT

NOTES 1. INSTALLATION TO BE COMPLETED IN ACCORDANCE WITH MANUFACTURER'S SPECIFICATIONS. 2. DRAWING MAY NOT BE TO SCALE

THIS DRAWING IS INTENDED FOR DESIGN AND PLANNING PURPOSES ONLY.
ALL INFORMATION CONTAINED HEREIN WAS CURRENT AT THE TIME OF DEVELOPMENT BUT MUST BE REVIEWED AND APPROVED BY THE PRODUCT MANUFACTURER TO BE CONSIDERED ACCURATE.