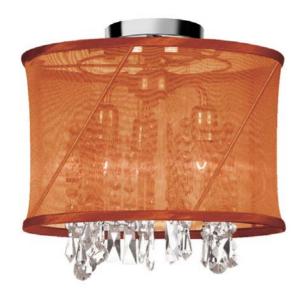

## SAF-12-3SF-1007 - 3LT Cry Semi Flush w/Swirl Orgza CH-Rust Shd

## 3 Lite Polished Chrome Crystal Semi Flush with Chocolate Brown/Rust Swirl Shade

| Height<br>Width/Length<br>Depth<br>Weight                                                | 11<br>12<br>12<br>8                                       | No. of Bulbs<br>LED Compatible<br>Total Wattage                 | 3<br>Yes<br>120W                                              |
|------------------------------------------------------------------------------------------|-----------------------------------------------------------|-----------------------------------------------------------------|---------------------------------------------------------------|
| Body Material<br>Finish/Color<br>Type of Finish                                          | Metal/Crystal/Organza<br>Polished Chrome<br>Electroplated | Second Material Second Finish/Color                             | Organza<br>Rust                                               |
| Bulb 1 Amount Bulb 1 Base Type Bulb 1 Max Watt. Bulb 1 Included Bulb 1 Lumens Bulb 1 CRI | 3<br>E12<br>40W<br>No                                     | Rated For<br>Voltage<br>Approval<br>Warranty<br>Instal Position | Dry Location<br>120<br>cUL or equivalent<br>1 Year<br>Ceiling |