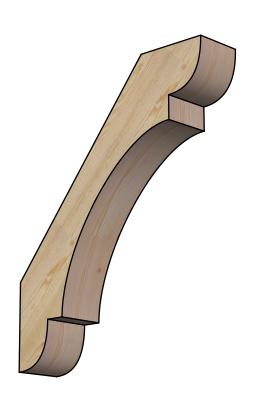

## BRC06X28X34OLY00RDF

6"W X 28"D X 34"H OLYMPIC ROUGH SAWN BRACE, DOUGLAS FIR

SIDE