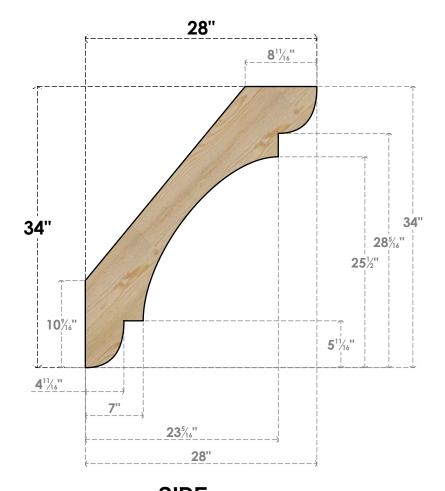

## BRC06X28X34OLY00RDF

6"W X 28"D X 34"H OLYMPIC ROUGH SAWN BRACE, DOUGLAS FIR

SIDE