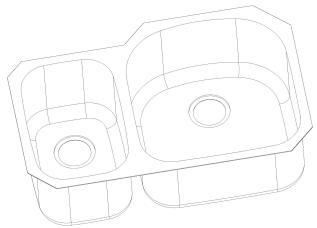

### SINK DESCRIPTION

- 1800 Series double bowl under-mount sink
- 18 gauge stainless steel, Brushed finish
- Back drain location
- Mounting brackets included, other standard mounting hardware and silicone sealant not system

# **CUT OUT DIMENSIONS**

Template included - template number KSN-3121R