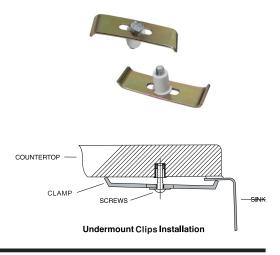

ations**

| Model     | Depth-       | Drain     |
|-----------|--------------|-----------|
| Number    | Inches       | Placement |
| KSN-3121R | 8 5/8"<br>7" | Back      |



### SINK DESCRIPTION

- 1800 Series double bowl under-mount sink
- 18 gauge stainless steel, Brushed finish
- Back drain location
- Mounting brackets included, other standard mounting hardware and silicone sealant not system

# **CUT OUT DIMENSIONS**

Template included - template number KSN-3121R

### **STANDARDS**

 Third party certified by IAPMO to meet ASME A112.19.3 and all applicable specifications referenced therein

### WARRANTY

 Limited lifetime warranty against material or manufacturing defects to the original consumer purchaser

# CRITICAL DIMENSIONS (DO NOT SCALE) (DO NOT SC

## **Installation Detail**