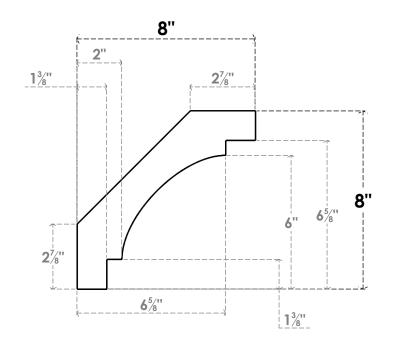

## ITEM NUMBER: BRCURO050X08000X08000MRCRCPR

5"W X 8"D X 8"H MERCED ROUGH CEDAR WOODGRAIN OPEN TIMBERTHANE BRACE, PRIMED TAN

SIDE PROFILE

**FRONT PROFILE** 

**ISOMETRIC** 

GENERATED DATE: 04/05/2023

**EKENA MILLWORK** 2300 WEST MAIN ST. CLARKSVILLE, TX 75426 TOLL FREE: 866-607-0453 WWW.EKENAMILLWORK.COM