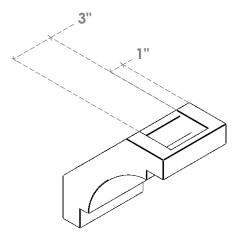

## ITEM NUMBER: BRCURO050X08000X08000MRCRCPR

5"W X 8"D X 8"H MERCED ROUGH CEDAR WOODGRAIN OPEN TIMBERTHANE BRACE, PRIMED TAN

SIDE PROFILE

**FRONT PROFILE** 

**ISOMETRIC** 

GENERATED DATE: 04/05/2023

**EKENA MILLWORK** 2300 WEST MAIN ST. CLARKSVILLE, TX 75426 TOLL FREE: 866-607-0453 WWW.EKENAMILLWORK.COM