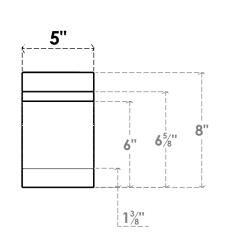

## ITEM NUMBER: BRCURO050X08000X08000MRCRCPR

5"W X 8"D X 8"H MERCED ROUGH CEDAR WOODGRAIN OPEN TIMBERTHANE BRACE, PRIMED TAN

SIDE PROFILE

**FRONT PROFILE** 

**ISOMETRIC** 

GENERATED DATE: 04/05/2023

**EKENA MILLWORK** 2300 WEST MAIN ST. CLARKSVILLE, TX 75426 TOLL FREE: 866-607-0453 WWW.EKENAMILLWORK.COM