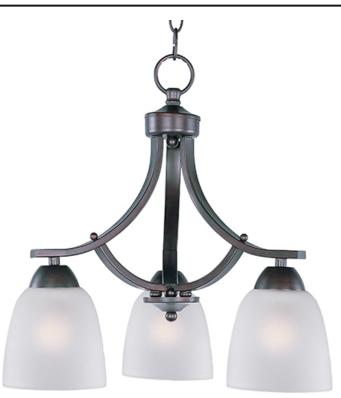

## **PRODUCT DESCRIPTION**

This transitional design works in any style home. Intersecting, rectangular tubing finished in your choice of Satin Nickel or Oil Rubbed Bronze gently curves to support simple line Frost glass shades.