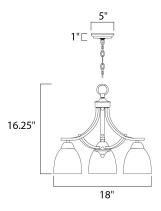

MEASUREMENTS

DIMENSION

CANOPY

: 18" L x 18" W x 16.25" H : 5.12" W x 1" H x 5.12" L