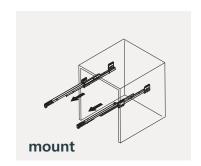

### **INSTALLATION INSTRUCTIONS**

Confidentional : A

SKU:UM-3083

SIZE:1377x550x500

PROHIBIT COPY

- Prior to installation please check received items against the Packing List Please report any missing items to your local dealer immediately.
- Protect all surfaces from sharp objects, high heat sources, direct prolonged sunlight and chemical hazards.
- Professional installation recommended.



#### **PACKING** LIST





25.















### **INSTALLATION INSTRUCTIONS**

Confidentional : A

SKU:UM-3083 SIZE:1377x550x500

**PROHIBIT COPY** 

# **REQUIRED** TOOLS











#### DRAWER SLIDER ATTACHMENT AND DETACHMENT











#### **INSTALLATION** AND ADJUSTMENT OF HINGES









### **INSTALLATION INSTRUCTIONS**

Confidentional : A

SKU:UM-3059

SIZE:1377x550x500

PROHIBIT COPY

## **INSTALLATION PROCESS**