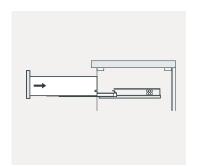

### **INSTALLATION INSTRUCTIONS**

Confidentional : A

SKU:UM-3083

SIZE:1377x550x500

PROHIBIT COPY

- Prior to installation please check received items against the Packing List Please report any missing items to your local dealer immediately.
- Protect all surfaces from sharp objects, high heat sources, direct prolonged sunlight and chemical hazards.
- Professional installation recommended.



#### **PACKING** LIST





25.















### **INSTALLATION INSTRUCTIONS**

Confidentional : A

SKU:UM-3083 SIZE:1377x550x500

**PROHIBIT COPY** 

# **REQUIRED** TOOLS











#### DRAWER SLIDER ATTACHMENT AND DETACHMENT











#### **INSTALLATION** AND ADJUSTMENT OF HINGES









### **INSTALLATION INSTRUCTIONS**

Confidentional : A

SKU:UM-3059

SIZE:1377x550x500

PROHIBIT COPY

## **INSTALLATION PROCESS**