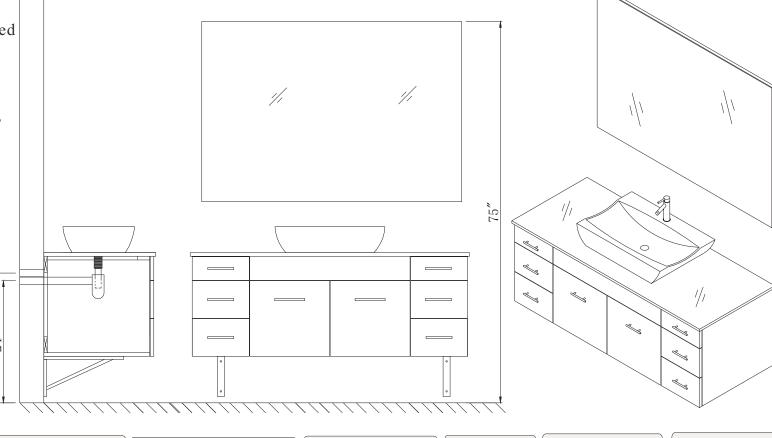

### **INSTALLATION INSTRUCTIONS**

Confidentional : A

SKU:UM-3083

SIZE:1377x550x500

PROHIBIT COPY

- Prior to installation please check received items against the Packing List Please report any missing items to your local dealer immediately.
- Protect all surfaces from sharp objects, high heat sources, direct prolonged sunlight and chemical hazards.
- Professional installation recommended.

### **INSTALLATION INSTRUCTIONS**

Confidentional : A

SKU:UM-3083 SIZE:1377x550x500

**PROHIBIT COPY** 