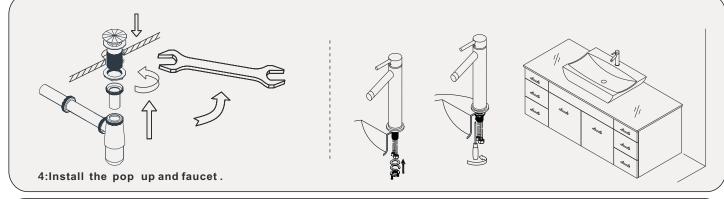

*

Confidentional : A

SKU:UM-3083

SIZE:1377x550x500

PROHIBIT COPY

- Prior to installation please check received items against the Packing List Please report any missing items to your local dealer immediately.
- Protect all surfaces from sharp objects, high heat sources, direct prolonged sunlight and chemical hazards.
- Professional installation recommended.



#### **PACKING** LIST





25.















### **INSTALLATION INSTRUCTIONS**

Confidentional : A

SKU:UM-3083 SIZE:1377x550x500

**PROHIBIT COPY** 

# **REQUIRED** TOOLS











#### DRAWER SLIDER ATTACHMENT AND DETACHMENT











#### **INSTALLATION** AND ADJUSTMENT OF HINGES









### **INSTALLATION INSTRUCTIONS**

Confidentional : A

SKU:UM-3059

SIZE:1377x550x500

PROHIBIT COPY

## **INSTALLATION PROCESS**