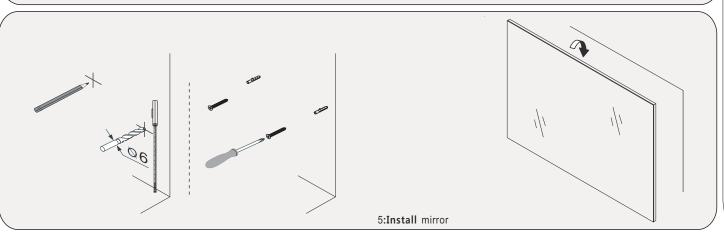

Confidentional : A

SKU:UM-3083

SIZE:1377x550x500

PROHIBIT COPY

- Prior to installation please check received items against the Packing List Please report any missing items to your local dealer immediately.
- Protect all surfaces from sharp objects, high heat sources, direct prolonged sunlight and chemical hazards.
- Professional installation recommended.



#### **PACKING** LIST





25.















### **INSTALLATION INSTRUCTIONS**

Confidentional : A

SKU:UM-3083 SIZE:1377x550x500

**PROHIBIT COPY** 

# **REQUIRED** TOOLS











#### DRAWER SLIDER ATTACHMENT AND DETACHMENT











#### **INSTALLATION** AND ADJUSTMENT OF HINGES









### **INSTALLATION INSTRUCTIONS**

Confidentional : A

SKU:UM-3059

SIZE:1377x550x500

PROHIBIT COPY

## **INSTALLATION PROCESS**