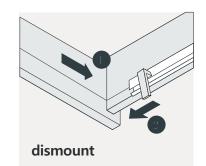

### **INSTALLATION INSTRUCTIONS**

Confidentional : A

SKU:UM-3083

SIZE:1377x550x500

PROHIBIT COPY

- Prior to installation please check received items against the Packing List Please report any missing items to your local dealer immediately.
- Protect all surfaces from sharp objects, high heat sources, direct prolonged sunlight and chemical hazards.
- Professional installation recommended.



#### **PACKING** LIST





25.















### **INSTALLATION INSTRUCTIONS**

Confidentional : A

SKU:UM-3083 SIZE:1377x550x500

**PROHIBIT COPY** 

# **REQUIRED** TOOLS











#### DRAWER SLIDER ATTACHMENT AND DETACHMENT











#### **INSTALLATION** AND ADJUSTMENT OF HINGES









### **INSTALLATION INSTRUCTIONS**

Confidentional : A

SKU:UM-3059

SIZE:1377x550x500

PROHIBIT COPY

## **INSTALLATION PROCESS**