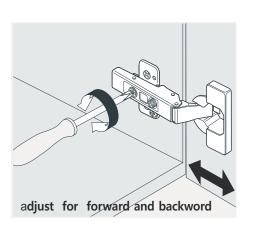

### **INSTALLATION INSTRUCTIONS**

Confidentional : A

SKU:UM-3083

SIZE:1377x550x500

PROHIBIT COPY

- Prior to installation please check received items against the Packing List Please report any missing items to your local dealer immediately.
- Protect all surfaces from sharp objects, high heat sources, direct prolonged sunlight and chemical hazards.
- Professional installation recommended.



#### **PACKING** LIST





25.















### **INSTALLATION INSTRUCTIONS**

Confidentional : A

SKU:UM-3083 SIZE:1377x550x500

**PROHIBIT COPY** 

# **REQUIRED** TOOLS











#### DRAWER SLIDER ATTACHMENT AND DETACHMENT











#### **INSTALLATION** AND ADJUSTMENT OF HINGES









### **INSTALLATION INSTRUCTIONS**

Confidentional : A

SKU:UM-3059

SIZE:1377x550x500

PROHIBIT COPY

## **INSTALLATION PROCESS**