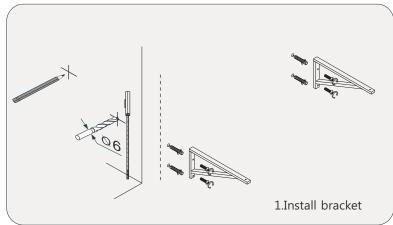

TIONS**

Confidentional : A

SKU:UM-3083

SIZE:1377x550x500

PROHIBIT COPY

- Prior to installation please check received items against the Packing List Please report any missing items to your local dealer immediately.
- Protect all surfaces from sharp objects, high heat sources, direct prolonged sunlight and chemical hazards.
- Professional installation recommended.



#### **PACKING** LIST





25.















### **INSTALLATION INSTRUCTIONS**

Confidentional : A

SKU:UM-3083 SIZE:1377x550x500

**PROHIBIT COPY** 

# **REQUIRED** TOOLS











#### DRAWER SLIDER ATTACHMENT AND DETACHMENT











#### **INSTALLATION** AND ADJUSTMENT OF HINGES









### **INSTALLATION INSTRUCTIONS**

Confidentional : A

SKU:UM-3059

SIZE:1377x550x500

PROHIBIT COPY

## **INSTALLATION PROCESS**