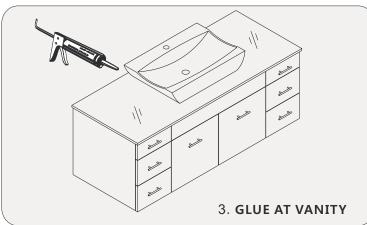

S**

Confidentional : A

SKU:UM-3083

SIZE:1377x550x500

PROHIBIT COPY

- Prior to installation please check received items against the Packing List Please report any missing items to your local dealer immediately.
- Protect all surfaces from sharp objects, high heat sources, direct prolonged sunlight and chemical hazards.
- Professional installation recommended.



#### **PACKING** LIST





25.















### **INSTALLATION INSTRUCTIONS**

Confidentional : A

SKU:UM-3083 SIZE:1377x550x500

**PROHIBIT COPY** 

# **REQUIRED** TOOLS











#### DRAWER SLIDER ATTACHMENT AND DETACHMENT











#### **INSTALLATION** AND ADJUSTMENT OF HINGES









### **INSTALLATION INSTRUCTIONS**

Confidentional : A

SKU:UM-3059

SIZE:1377x550x500

PROHIBIT COPY

## **INSTALLATION PROCESS**