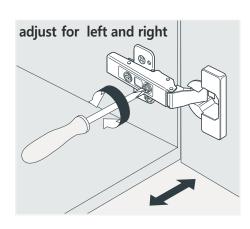

### **INSTALLATION INSTRUCTIONS**

Confidentional : A

SKU:UM-3083

SIZE:1377x550x500

PROHIBIT COPY

- Prior to installation please check received items against the Packing List Please report any missing items to your local dealer immediately.
- Protect all surfaces from sharp objects, high heat sources, direct prolonged sunlight and chemical hazards.
- Professional installation recommended.



#### **PACKING** LIST





25.















### **INSTALLATION INSTRUCTIONS**

Confidentional : A

SKU:UM-3083 SIZE:1377x550x500

**PROHIBIT COPY** 

# **REQUIRED** TOOLS











#### DRAWER SLIDER ATTACHMENT AND DETACHMENT











#### **INSTALLATION** AND ADJUSTMENT OF HINGES









### **INSTALLATION INSTRUCTIONS**

Confidentional : A

SKU:UM-3059

SIZE:1377x550x500

PROHIBIT COPY

## **INSTALLATION PROCESS**