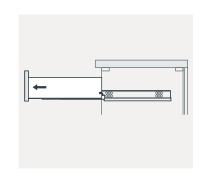

### **INSTALLATION INSTRUCTIONS**

Confidentional : A

SKU:UM-3083

SIZE:1377x550x500

PROHIBIT COPY

- Prior to installation please check received items against the Packing List Please report any missing items to your local dealer immediately.
- Protect all surfaces from sharp objects, high heat sources, direct prolonged sunlight and chemical hazards.
- Professional installation recommended.



#### **PACKING** LIST





25.















### **INSTALLATION INSTRUCTIONS**

Confidentional : A

SKU:UM-3083 SIZE:1377x550x500

**PROHIBIT COPY** 

# **REQUIRED** TOOLS











#### DRAWER SLIDER ATTACHMENT AND DETACHMENT











#### **INSTALLATION** AND ADJUSTMENT OF HINGES









### **INSTALLATION INSTRUCTIONS**

Confidentional : A

SKU:UM-3059

SIZE:1377x550x500

PROHIBIT COPY

## **INSTALLATION PROCESS**