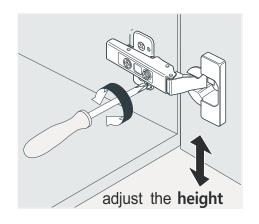

### **INSTALLATION INSTRUCTIONS**

Confidentional : A

SKU:UM-3083

SIZE:1377x550x500

PROHIBIT COPY

- Prior to installation please check received items against the Packing List Please report any missing items to your local dealer immediately.
- Protect all surfaces from sharp objects, high heat sources, direct prolonged sunlight and chemical hazards.
- Professional installation recommended.



#### **PACKING** LIST





25.















### **INSTALLATION INSTRUCTIONS**

Confidentional : A

SKU:UM-3083 SIZE:1377x550x500

**PROHIBIT COPY** 

# **REQUIRED** TOOLS











#### DRAWER SLIDER ATTACHMENT AND DETACHMENT











#### **INSTALLATION** AND ADJUSTMENT OF HINGES









### **INSTALLATION INSTRUCTIONS**

Confidentional : A

SKU:UM-3059

SIZE:1377x550x500

PROHIBIT COPY

## **INSTALLATION PROCESS**