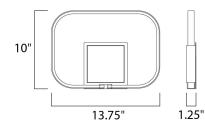

#### Measurements:

**Height** Width **Extension** 10.00" 13.75" 1.25"

**BP** Height **BP** Width 1.20" 5.50"

**Hanging Weight** 

1.80 lb