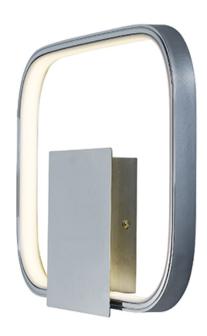

#### Measurements:

**Height** Width **Extension** 10.00" 13.75" 1.25"

**BP** Height **BP** Width 1.20" 5.50"

**Hanging Weight** 

1.80 lb

# Lamping:

LED PCB LED 504 Rated Lumens 1 7.2W PCB LED 3000 Color Temperature

7.2 total watt 80+ CRI

Dimmable: Standard Triac/Lutron® or

Leviton® CL

### **Shipping:**

Carton Weight Carton Width Carton Height Carton Length 16.20"

3.00 lb 12.20" 3.60"

Master Pack Qty <u>UPC</u> <u>UPS</u> 1.0000 845094077923 Yes

#### Finish:

Polished Chrome PC

## **Material:**

Aluminum + Steel + Acrylic

### **Certification:**

**Dry Location** ADA

# **Additional:**

PCB LED (Included) Lighting Direction: Both