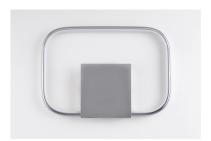

#### Measurements:

**Height** Width **Extension** 10.00" 13.75" 1.25"

**BP** Height **BP** Width 1.20" 5.50"

**Hanging Weight** 

1.80 lb

# Lamping:

LED PCB LED 504 Rated Lumens 1 7.2W PCB LED 3000 Color Temperature

7.2 total watt 80+ CRI

Dimmable: Standard Triac/Lutron® or

Leviton® CL

### **Shipping:**

Carton Weight Carton Width Carton Height Carton Length 16.20"

3.00 lb 12.20" 3.60"

Master Pack Qty <u>UPC</u> <u>UPS</u> 1.0000 845094077923 Yes

#### Finish:

Polished Chrome PC

## **Material:**

Aluminum + Steel + Acrylic

### **Certification:**

**Dry Location** ADA

# **Additional:**

PCB LED (Included) Lighting Direction: Both