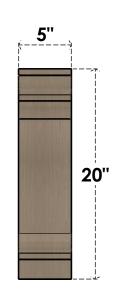

## ITEM NUMBER: CORU05X20X20HUGRCPR

5"W X 20"D X 20"H SERIES 1 THIN HUGHES ROUGH CEDAR TIMBERTHANE FAUX WOOD CORBEL, PRIMED

## SIDE PROFILE

**FRONT PROFILE** 

**ISOMETRIC** 

**EKENA MILLWORK** 2300 WEST MAIN ST. CLARKSVILLE, TX 75426 TOLL FREE: 866-607-0453 WWW.EKENAMILLWORK.COM

GENERATED DATE: 01/27/2023

- 1. INSTALLATION TO BE COMPLETED IN ACCORDANCE WITH MANUFACTURER'S SPECIFICATIONS.
- 2. DRAWING MAY NOT BE TO SCALE
- 3. THIS DRAWING IS INTENDED FOR DESIGN AND PLANNING PURPOSES ONLY.
  4. ALL INFORMATION CONTAINED HEREIN WAS CURRENT AT THE TIME OF DEVELOPMENT BUT MUST BE REVIEWED AND APPROVED BY THE PRODUCT MANUFACTURER TO BE CONSIDERED ACCURATE.
- 5. TIMBERTHANE ARCHITECTURAL PRODUCTS ARE MADE FROM HIGH DENSITY URETHANE AND COME FACTORY PRIMED