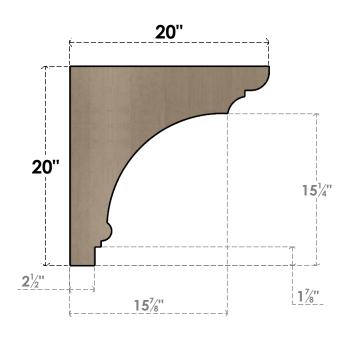

## ITEM NUMBER: CORU05X20X20HUGRCPR

5"W X 20"D X 20"H SERIES 1 THIN HUGHES ROUGH CEDAR TIMBERTHANE FAUX WOOD CORBEL, PRIMED

## SIDE PROFILE

**FRONT PROFILE** 

**ISOMETRIC** 

**EKENA MILLWORK** 2300 WEST MAIN ST. CLARKSVILLE, TX 75426 TOLL FREE: 866-607-0453 WWW.EKENAMILLWORK.COM

GENERATED DATE: 01/27/2023

- 1. INSTALLATION TO BE COMPLETED IN ACCORDANCE WITH MANUFACTURER'S SPECIFICATIONS.
- 2. DRAWING MAY NOT BE TO SCALE
- 3. THIS DRAWING IS INTENDED FOR DESIGN AND PLANNING PURPOSES ONLY.
  4. ALL INFORMATION CONTAINED HEREIN WAS CURRENT AT THE TIME OF DEVELOPMENT BUT MUST BE REVIEWED AND APPROVED BY THE PRODUCT MANUFACTURER TO BE CONSIDERED ACCURATE.
- 5. TIMBERTHANE ARCHITECTURAL PRODUCTS ARE MADE FROM HIGH DENSITY URETHANE AND COME FACTORY PRIMED