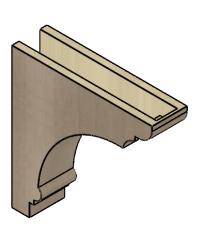

## ITEM NUMBER: CORU05X20X20HUGRCPR

5"W X 20"D X 20"H SERIES 1 THIN HUGHES ROUGH CEDAR TIMBERTHANE FAUX WOOD CORBEL, PRIMED

## SIDE PROFILE

**FRONT PROFILE** 

**ISOMETRIC** 

**EKENA MILLWORK** 2300 WEST MAIN ST. CLARKSVILLE, TX 75426 TOLL FREE: 866-607-0453 WWW.EKENAMILLWORK.COM

GENERATED DATE: 01/27/2023

- 1. INSTALLATION TO BE COMPLETED IN ACCORDANCE WITH MANUFACTURER'S SPECIFICATIONS.
- 2. DRAWING MAY NOT BE TO SCALE
- 3. THIS DRAWING IS INTENDED FOR DESIGN AND PLANNING PURPOSES ONLY.
  4. ALL INFORMATION CONTAINED HEREIN WAS CURRENT AT THE TIME OF DEVELOPMENT BUT MUST BE REVIEWED AND APPROVED BY THE PRODUCT MANUFACTURER TO BE CONSIDERED ACCURATE.
- 5. TIMBERTHANE ARCHITECTURAL PRODUCTS ARE MADE FROM HIGH DENSITY URETHANE AND COME FACTORY PRIMED