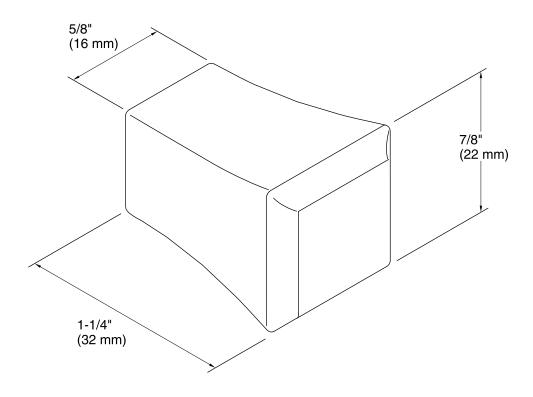

Stately**

Cabinet Knob K-522

### **Features**

- Premium metal construction for durability.
- KOHLER finishes resist corrosion and tarnish.
- Coordinates with other products in the Memoirs Collection.

### Installation

Installation hardware template included.



### Codes/Standards

None Applicable

# KOHLER® Faucet Lifetime Limited Warranty

See website for detailed warranty information.

### Available Colors/Finishes

Color tiles intended for reference only.

| Code | Description             |
|------|-------------------------|
| CP   | Polished Chrome         |
| AF   | Vibrant® French Gold    |
| BN   | Vibrant® Brushed Nickel |
| BV   | Vibrant® Brushed Bronze |
| 2BZ  | Oil-Rubbed Bronze       |
|      | CP<br>AF<br>BN<br>BV    |





## **Memoirs® Stately**

Cabinet Knob K-522



### **Technical Information**

All product dimensions are nominal.

### **Notes**

Install this product according to the installation guide.