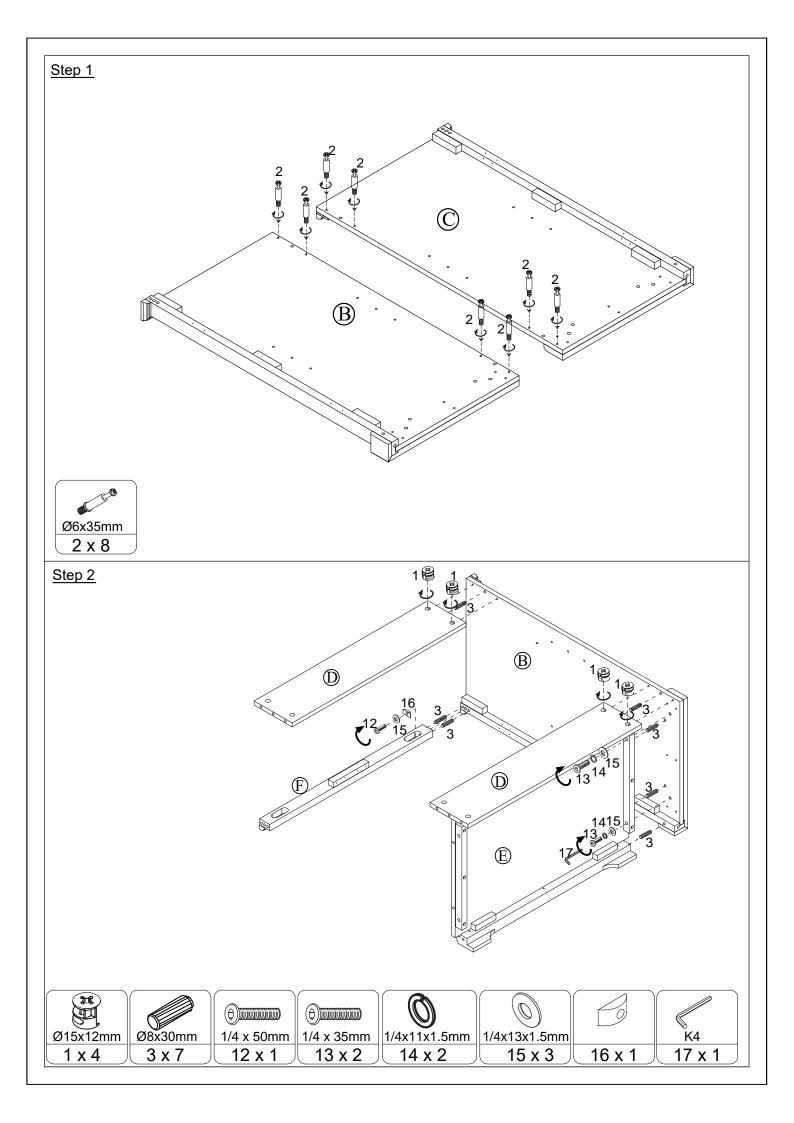

## **Cam Lock Assembly Instructions**

| THE STATE OF THE S | <b>8</b> 5 700 |              |              | 8 TIT     |          |
|--------------------------------------------------------------------------------------------------------------------------------------------------------------------------------------------------------------------------------------------------------------------------------------------------------------------------------------------------------------------------------------------------------------------------------------------------------------------------------------------------------------------------------------------------------------------------------------------------------------------------------------------------------------------------------------------------------------------------------------------------------------------------------------------------------------------------------------------------------------------------------------------------------------------------------------------------------------------------------------------------------------------------------------------------------------------------------------------------------------------------------------------------------------------------------------------------------------------------------------------------------------------------------------------------------------------------------------------------------------------------------------------------------------------------------------------------------------------------------------------------------------------------------------------------------------------------------------------------------------------------------------------------------------------------------------------------------------------------------------------------------------------------------------------------------------------------------------------------------------------------------------------------------------------------------------------------------------------------------------------------------------------------------------------------------------------------------------------------------------------------------|----------------|--------------|--------------|-----------|----------|
| Ø15 x 12                                                                                                                                                                                                                                                                                                                                                                                                                                                                                                                                                                                                                                                                                                                                                                                                                                                                                                                                                                                                                                                                                                                                                                                                                                                                                                                                                                                                                                                                                                                                                                                                                                                                                                                                                                                                                                                                                                                                                                                                                                                                                                                       | Ø6 x 35        | Ø8 x 30      |              | M3.5x15mm |          |
| 1 x 8                                                                                                                                                                                                                                                                                                                                                                                                                                                                                                                                                                                                                                                                                                                                                                                                                                                                                                                                                                                                                                                                                                                                                                                                                                                                                                                                                                                                                                                                                                                                                                                                                                                                                                                                                                                                                                                                                                                                                                                                                                                                                                                          | 2 x 8          | 3 x 14       | 4 x 4        | 5 x 28    | 6 x 2    |
| M4x25mm                                                                                                                                                                                                                                                                                                                                                                                                                                                                                                                                                                                                                                                                                                                                                                                                                                                                                                                                                                                                                                                                                                                                                                                                                                                                                                                                                                                                                                                                                                                                                                                                                                                                                                                                                                                                                                                                                                                                                                                                                                                                                                                        |                | M3.5x15mm    |              | M3.5x12mm | 1/4x50mm |
|                                                                                                                                                                                                                                                                                                                                                                                                                                                                                                                                                                                                                                                                                                                                                                                                                                                                                                                                                                                                                                                                                                                                                                                                                                                                                                                                                                                                                                                                                                                                                                                                                                                                                                                                                                                                                                                                                                                                                                                                                                                                                                                                | 0 1/ 0         |              | 10 1/4       |           |          |
| 7 x 4                                                                                                                                                                                                                                                                                                                                                                                                                                                                                                                                                                                                                                                                                                                                                                                                                                                                                                                                                                                                                                                                                                                                                                                                                                                                                                                                                                                                                                                                                                                                                                                                                                                                                                                                                                                                                                                                                                                                                                                                                                                                                                                          | 8 x 2          | 9 x 4        | 10 x 4       | 11 x 4    | 12 x 2   |
|                                                                                                                                                                                                                                                                                                                                                                                                                                                                                                                                                                                                                                                                                                                                                                                                                                                                                                                                                                                                                                                                                                                                                                                                                                                                                                                                                                                                                                                                                                                                                                                                                                                                                                                                                                                                                                                                                                                                                                                                                                                                                                                                | 0              |              |              | 85        |          |
| 1/4 x 35mm                                                                                                                                                                                                                                                                                                                                                                                                                                                                                                                                                                                                                                                                                                                                                                                                                                                                                                                                                                                                                                                                                                                                                                                                                                                                                                                                                                                                                                                                                                                                                                                                                                                                                                                                                                                                                                                                                                                                                                                                                                                                                                                     | 1/4x11x1.5mm   | 1/4x13x1.5mm | 1/4x13x1.5mm | K4        |          |
| 13 x 4                                                                                                                                                                                                                                                                                                                                                                                                                                                                                                                                                                                                                                                                                                                                                                                                                                                                                                                                                                                                                                                                                                                                                                                                                                                                                                                                                                                                                                                                                                                                                                                                                                                                                                                                                                                                                                                                                                                                                                                                                                                                                                                         | 14 x 4         | 15x 6        | 16 x 2       | 17 x 1    | 18 x 1   |