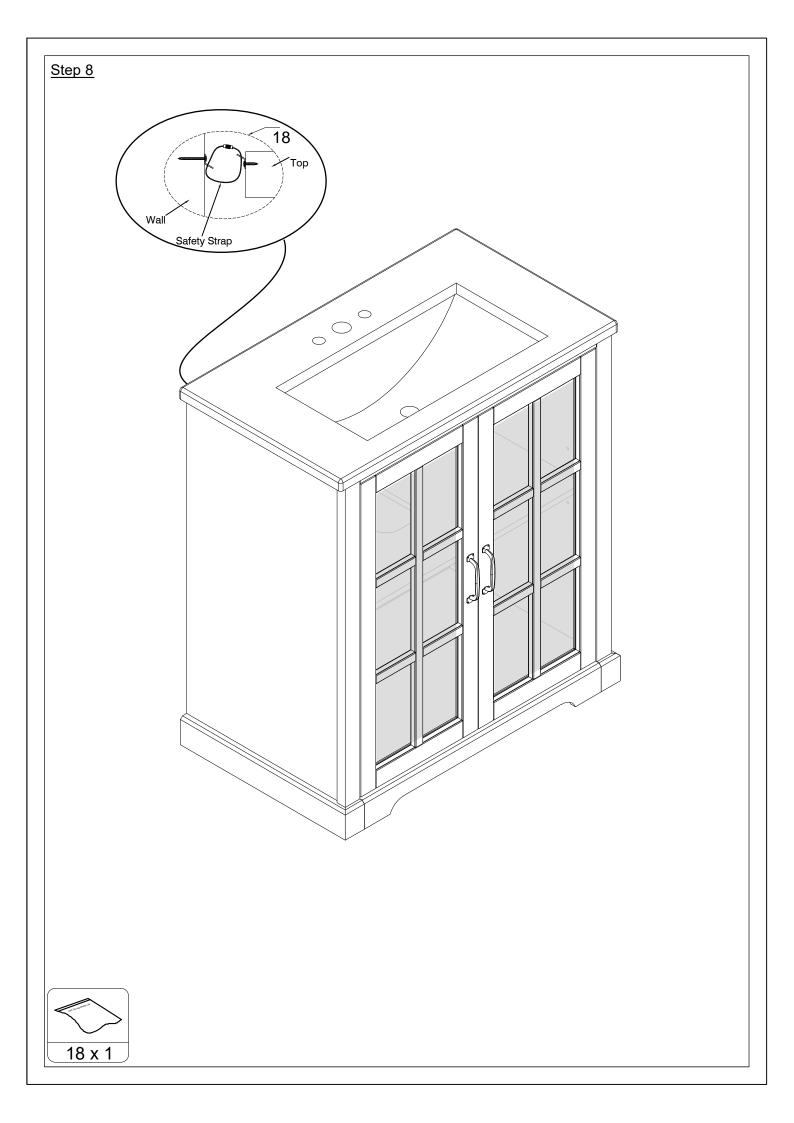

## **Cam Lock Assembly Instructions**

| THE STATE OF THE S | <b>8</b> 5 700 |              |              | 8 TIT     |          |
|--------------------------------------------------------------------------------------------------------------------------------------------------------------------------------------------------------------------------------------------------------------------------------------------------------------------------------------------------------------------------------------------------------------------------------------------------------------------------------------------------------------------------------------------------------------------------------------------------------------------------------------------------------------------------------------------------------------------------------------------------------------------------------------------------------------------------------------------------------------------------------------------------------------------------------------------------------------------------------------------------------------------------------------------------------------------------------------------------------------------------------------------------------------------------------------------------------------------------------------------------------------------------------------------------------------------------------------------------------------------------------------------------------------------------------------------------------------------------------------------------------------------------------------------------------------------------------------------------------------------------------------------------------------------------------------------------------------------------------------------------------------------------------------------------------------------------------------------------------------------------------------------------------------------------------------------------------------------------------------------------------------------------------------------------------------------------------------------------------------------------------|----------------|--------------|--------------|-----------|----------|
| Ø15 x 12                                                                                                                                                                                                                                                                                                                                                                                                                                                                                                                                                                                                                                                                                                                                                                                                                                                                                                                                                                                                                                                                                                                                                                                                                                                                                                                                                                                                                                                                                                                                                                                                                                                                                                                                                                                                                                                                                                                                                                                                                                                                                                                       | Ø6 x 35        | Ø8 x 30      |              | M3.5x15mm |          |
| 1 x 8                                                                                                                                                                                                                                                                                                                                                                                                                                                                                                                                                                                                                                                                                                                                                                                                                                                                                                                                                                                                                                                                                                                                                                                                                                                                                                                                                                                                                                                                                                                                                                                                                                                                                                                                                                                                                                                                                                                                                                                                                                                                                                                          | 2 x 8          | 3 x 14       | 4 x 4        | 5 x 28    | 6 x 2    |
| M4x25mm                                                                                                                                                                                                                                                                                                                                                                                                                                                                                                                                                                                                                                                                                                                                                                                                                                                                                                                                                                                                                                                                                                                                                                                                                                                                                                                                                                                                                                                                                                                                                                                                                                                                                                                                                                                                                                                                                                                                                                                                                                                                                                                        |                | M3.5x15mm    |              | M3.5x12mm | 1/4x50mm |
|                                                                                                                                                                                                                                                                                                                                                                                                                                                                                                                                                                                                                                                                                                                                                                                                                                                                                                                                                                                                                                                                                                                                                                                                                                                                                                                                                                                                                                                                                                                                                                                                                                                                                                                                                                                                                                                                                                                                                                                                                                                                                                                                | 0 1/ 0         |              | 10 1/4       |           |          |
| 7 x 4                                                                                                                                                                                                                                                                                                                                                                                                                                                                                                                                                                                                                                                                                                                                                                                                                                                                                                                                                                                                                                                                                                                                                                                                                                                                                                                                                                                                                                                                                                                                                                                                                                                                                                                                                                                                                                                                                                                                                                                                                                                                                                                          | 8 x 2          | 9 x 4        | 10 x 4       | 11 x 4    | 12 x 2   |
|                                                                                                                                                                                                                                                                                                                                                                                                                                                                                                                                                                                                                                                                                                                                                                                                                                                                                                                                                                                                                                                                                                                                                                                                                                                                                                                                                                                                                                                                                                                                                                                                                                                                                                                                                                                                                                                                                                                                                                                                                                                                                                                                | 0              |              |              | 85        |          |
| 1/4 x 35mm                                                                                                                                                                                                                                                                                                                                                                                                                                                                                                                                                                                                                                                                                                                                                                                                                                                                                                                                                                                                                                                                                                                                                                                                                                                                                                                                                                                                                                                                                                                                                                                                                                                                                                                                                                                                                                                                                                                                                                                                                                                                                                                     | 1/4x11x1.5mm   | 1/4x13x1.5mm | 1/4x13x1.5mm | K4        |          |
| 13 x 4                                                                                                                                                                                                                                                                                                                                                                                                                                                                                                                                                                                                                                                                                                                                                                                                                                                                                                                                                                                                                                                                                                                                                                                                                                                                                                                                                                                                                                                                                                                                                                                                                                                                                                                                                                                                                                                                                                                                                                                                                                                                                                                         | 14 x 4         | 15x 6        | 16 x 2       | 17 x 1    | 18 x 1   |