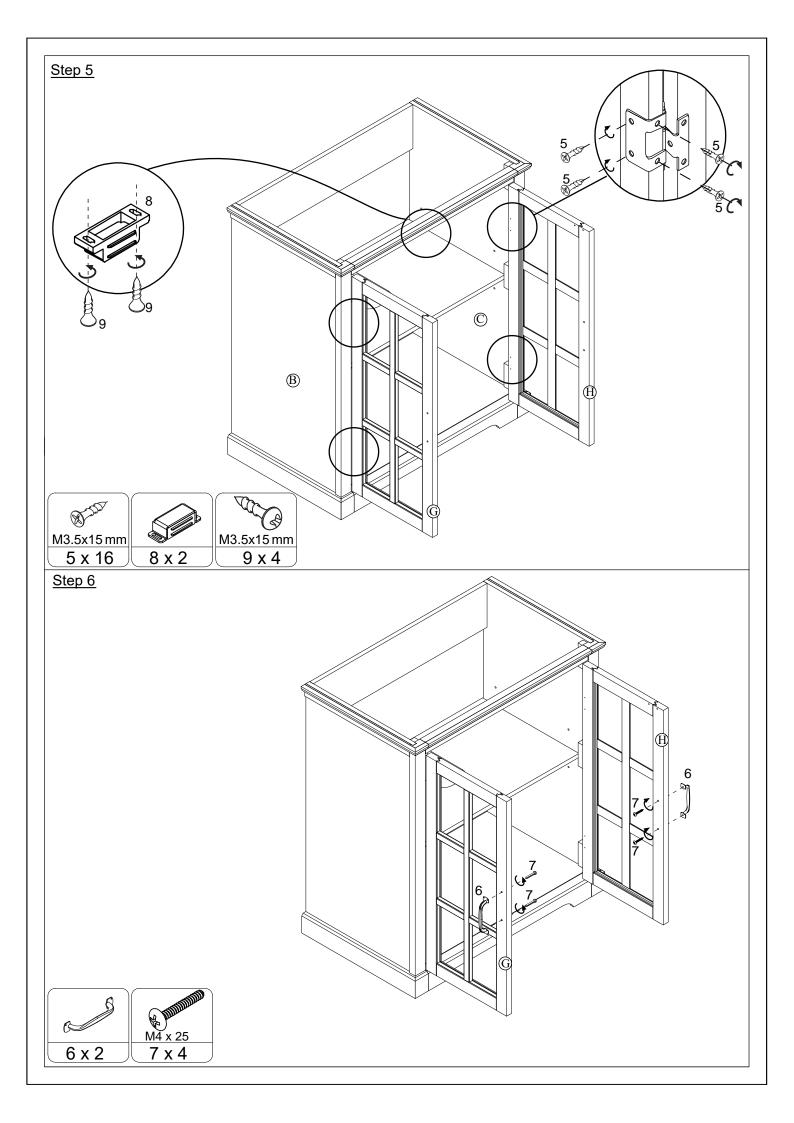

## **Cam Lock Assembly Instructions**

| THE STATE OF THE S | <b>8</b> 5 700 |              |              | 8 TIT     |          |
|--------------------------------------------------------------------------------------------------------------------------------------------------------------------------------------------------------------------------------------------------------------------------------------------------------------------------------------------------------------------------------------------------------------------------------------------------------------------------------------------------------------------------------------------------------------------------------------------------------------------------------------------------------------------------------------------------------------------------------------------------------------------------------------------------------------------------------------------------------------------------------------------------------------------------------------------------------------------------------------------------------------------------------------------------------------------------------------------------------------------------------------------------------------------------------------------------------------------------------------------------------------------------------------------------------------------------------------------------------------------------------------------------------------------------------------------------------------------------------------------------------------------------------------------------------------------------------------------------------------------------------------------------------------------------------------------------------------------------------------------------------------------------------------------------------------------------------------------------------------------------------------------------------------------------------------------------------------------------------------------------------------------------------------------------------------------------------------------------------------------------------|----------------|--------------|--------------|-----------|----------|
| Ø15 x 12                                                                                                                                                                                                                                                                                                                                                                                                                                                                                                                                                                                                                                                                                                                                                                                                                                                                                                                                                                                                                                                                                                                                                                                                                                                                                                                                                                                                                                                                                                                                                                                                                                                                                                                                                                                                                                                                                                                                                                                                                                                                                                                       | Ø6 x 35        | Ø8 x 30      |              | M3.5x15mm |          |
| 1 x 8                                                                                                                                                                                                                                                                                                                                                                                                                                                                                                                                                                                                                                                                                                                                                                                                                                                                                                                                                                                                                                                                                                                                                                                                                                                                                                                                                                                                                                                                                                                                                                                                                                                                                                                                                                                                                                                                                                                                                                                                                                                                                                                          | 2 x 8          | 3 x 14       | 4 x 4        | 5 x 28    | 6 x 2    |
| M4x25mm                                                                                                                                                                                                                                                                                                                                                                                                                                                                                                                                                                                                                                                                                                                                                                                                                                                                                                                                                                                                                                                                                                                                                                                                                                                                                                                                                                                                                                                                                                                                                                                                                                                                                                                                                                                                                                                                                                                                                                                                                                                                                                                        |                | M3.5x15mm    |              | M3.5x12mm | 1/4x50mm |
|                                                                                                                                                                                                                                                                                                                                                                                                                                                                                                                                                                                                                                                                                                                                                                                                                                                                                                                                                                                                                                                                                                                                                                                                                                                                                                                                                                                                                                                                                                                                                                                                                                                                                                                                                                                                                                                                                                                                                                                                                                                                                                                                | 0 1/ 0         |              | 10 1/4       |           |          |
| 7 x 4                                                                                                                                                                                                                                                                                                                                                                                                                                                                                                                                                                                                                                                                                                                                                                                                                                                                                                                                                                                                                                                                                                                                                                                                                                                                                                                                                                                                                                                                                                                                                                                                                                                                                                                                                                                                                                                                                                                                                                                                                                                                                                                          | 8 x 2          | 9 x 4        | 10 x 4       | 11 x 4    | 12 x 2   |
|                                                                                                                                                                                                                                                                                                                                                                                                                                                                                                                                                                                                                                                                                                                                                                                                                                                                                                                                                                                                                                                                                                                                                                                                                                                                                                                                                                                                                                                                                                                                                                                                                                                                                                                                                                                                                                                                                                                                                                                                                                                                                                                                | 0              |              |              | 85        |          |
| 1/4 x 35mm                                                                                                                                                                                                                                                                                                                                                                                                                                                                                                                                                                                                                                                                                                                                                                                                                                                                                                                                                                                                                                                                                                                                                                                                                                                                                                                                                                                                                                                                                                                                                                                                                                                                                                                                                                                                                                                                                                                                                                                                                                                                                                                     | 1/4x11x1.5mm   | 1/4x13x1.5mm | 1/4x13x1.5mm | K4        |          |
| 13 x 4                                                                                                                                                                                                                                                                                                                                                                                                                                                                                                                                                                                                                                                                                                                                                                                                                                                                                                                                                                                                                                                                                                                                                                                                                                                                                                                                                                                                                                                                                                                                                                                                                                                                                                                                                                                                                                                                                                                                                                                                                                                                                                                         | 14 x 4         | 15x 6        | 16 x 2       | 17 x 1    | 18 x 1   |