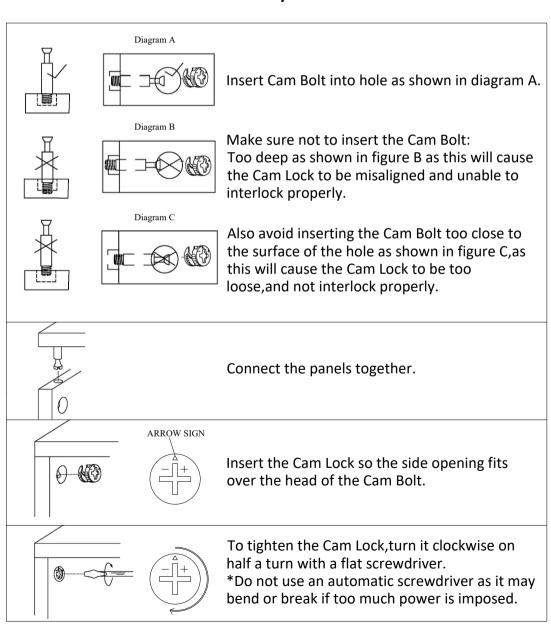

## **Cam Lock Assembly Instructions**

| THE STATE OF THE S | <b>8</b> 5 700 |              |              | 8 TIT     |          |
|--------------------------------------------------------------------------------------------------------------------------------------------------------------------------------------------------------------------------------------------------------------------------------------------------------------------------------------------------------------------------------------------------------------------------------------------------------------------------------------------------------------------------------------------------------------------------------------------------------------------------------------------------------------------------------------------------------------------------------------------------------------------------------------------------------------------------------------------------------------------------------------------------------------------------------------------------------------------------------------------------------------------------------------------------------------------------------------------------------------------------------------------------------------------------------------------------------------------------------------------------------------------------------------------------------------------------------------------------------------------------------------------------------------------------------------------------------------------------------------------------------------------------------------------------------------------------------------------------------------------------------------------------------------------------------------------------------------------------------------------------------------------------------------------------------------------------------------------------------------------------------------------------------------------------------------------------------------------------------------------------------------------------------------------------------------------------------------------------------------------------------|----------------|--------------|--------------|-----------|----------|
| Ø15 x 12                                                                                                                                                                                                                                                                                                                                                                                                                                                                                                                                                                                                                                                                                                                                                                                                                                                                                                                                                                                                                                                                                                                                                                                                                                                                                                                                                                                                                                                                                                                                                                                                                                                                                                                                                                                                                                                                                                                                                                                                                                                                                                                       | Ø6 x 35        | Ø8 x 30      |              | M3.5x15mm |          |
| 1 x 8                                                                                                                                                                                                                                                                                                                                                                                                                                                                                                                                                                                                                                                                                                                                                                                                                                                                                                                                                                                                                                                                                                                                                                                                                                                                                                                                                                                                                                                                                                                                                                                                                                                                                                                                                                                                                                                                                                                                                                                                                                                                                                                          | 2 x 8          | 3 x 14       | 4 x 4        | 5 x 28    | 6 x 2    |
| M4x25mm                                                                                                                                                                                                                                                                                                                                                                                                                                                                                                                                                                                                                                                                                                                                                                                                                                                                                                                                                                                                                                                                                                                                                                                                                                                                                                                                                                                                                                                                                                                                                                                                                                                                                                                                                                                                                                                                                                                                                                                                                                                                                                                        |                | M3.5x15mm    |              | M3.5x12mm | 1/4x50mm |
|                                                                                                                                                                                                                                                                                                                                                                                                                                                                                                                                                                                                                                                                                                                                                                                                                                                                                                                                                                                                                                                                                                                                                                                                                                                                                                                                                                                                                                                                                                                                                                                                                                                                                                                                                                                                                                                                                                                                                                                                                                                                                                                                | 0 1/ 0         |              | 10 1/4       |           |          |
| 7 x 4                                                                                                                                                                                                                                                                                                                                                                                                                                                                                                                                                                                                                                                                                                                                                                                                                                                                                                                                                                                                                                                                                                                                                                                                                                                                                                                                                                                                                                                                                                                                                                                                                                                                                                                                                                                                                                                                                                                                                                                                                                                                                                                          | 8 x 2          | 9 x 4        | 10 x 4       | 11 x 4    | 12 x 2   |
|                                                                                                                                                                                                                                                                                                                                                                                                                                                                                                                                                                                                                                                                                                                                                                                                                                                                                                                                                                                                                                                                                                                                                                                                                                                                                                                                                                                                                                                                                                                                                                                                                                                                                                                                                                                                                                                                                                                                                                                                                                                                                                                                | 0              |              |              | 85        |          |
| 1/4 x 35mm                                                                                                                                                                                                                                                                                                                                                                                                                                                                                                                                                                                                                                                                                                                                                                                                                                                                                                                                                                                                                                                                                                                                                                                                                                                                                                                                                                                                                                                                                                                                                                                                                                                                                                                                                                                                                                                                                                                                                                                                                                                                                                                     | 1/4x11x1.5mm   | 1/4x13x1.5mm | 1/4x13x1.5mm | K4        |          |
| 13 x 4                                                                                                                                                                                                                                                                                                                                                                                                                                                                                                                                                                                                                                                                                                                                                                                                                                                                                                                                                                                                                                                                                                                                                                                                                                                                                                                                                                                                                                                                                                                                                                                                                                                                                                                                                                                                                                                                                                                                                                                                                                                                                                                         | 14 x 4         | 15x 6        | 16 x 2       | 17 x 1    | 18 x 1   |