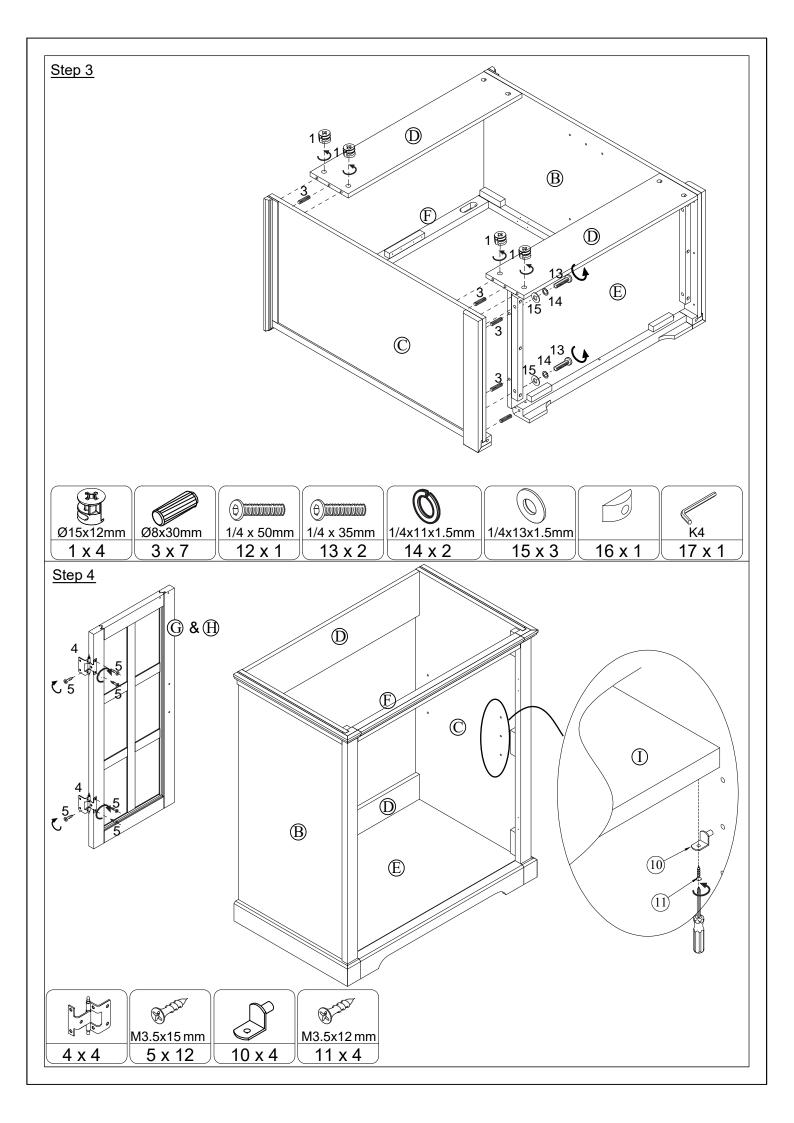

## **Cam Lock Assembly Instructions**

| THE STATE OF THE S | <b>8</b> 5 700 |              |              | 8 TIT     |          |
|--------------------------------------------------------------------------------------------------------------------------------------------------------------------------------------------------------------------------------------------------------------------------------------------------------------------------------------------------------------------------------------------------------------------------------------------------------------------------------------------------------------------------------------------------------------------------------------------------------------------------------------------------------------------------------------------------------------------------------------------------------------------------------------------------------------------------------------------------------------------------------------------------------------------------------------------------------------------------------------------------------------------------------------------------------------------------------------------------------------------------------------------------------------------------------------------------------------------------------------------------------------------------------------------------------------------------------------------------------------------------------------------------------------------------------------------------------------------------------------------------------------------------------------------------------------------------------------------------------------------------------------------------------------------------------------------------------------------------------------------------------------------------------------------------------------------------------------------------------------------------------------------------------------------------------------------------------------------------------------------------------------------------------------------------------------------------------------------------------------------------------|----------------|--------------|--------------|-----------|----------|
| Ø15 x 12                                                                                                                                                                                                                                                                                                                                                                                                                                                                                                                                                                                                                                                                                                                                                                                                                                                                                                                                                                                                                                                                                                                                                                                                                                                                                                                                                                                                                                                                                                                                                                                                                                                                                                                                                                                                                                                                                                                                                                                                                                                                                                                       | Ø6 x 35        | Ø8 x 30      |              | M3.5x15mm |          |
| 1 x 8                                                                                                                                                                                                                                                                                                                                                                                                                                                                                                                                                                                                                                                                                                                                                                                                                                                                                                                                                                                                                                                                                                                                                                                                                                                                                                                                                                                                                                                                                                                                                                                                                                                                                                                                                                                                                                                                                                                                                                                                                                                                                                                          | 2 x 8          | 3 x 14       | 4 x 4        | 5 x 28    | 6 x 2    |
| M4x25mm                                                                                                                                                                                                                                                                                                                                                                                                                                                                                                                                                                                                                                                                                                                                                                                                                                                                                                                                                                                                                                                                                                                                                                                                                                                                                                                                                                                                                                                                                                                                                                                                                                                                                                                                                                                                                                                                                                                                                                                                                                                                                                                        |                | M3.5x15mm    |              | M3.5x12mm | 1/4x50mm |
|                                                                                                                                                                                                                                                                                                                                                                                                                                                                                                                                                                                                                                                                                                                                                                                                                                                                                                                                                                                                                                                                                                                                                                                                                                                                                                                                                                                                                                                                                                                                                                                                                                                                                                                                                                                                                                                                                                                                                                                                                                                                                                                                | 0 1/ 0         |              | 10 1/4       |           |          |
| 7 x 4                                                                                                                                                                                                                                                                                                                                                                                                                                                                                                                                                                                                                                                                                                                                                                                                                                                                                                                                                                                                                                                                                                                                                                                                                                                                                                                                                                                                                                                                                                                                                                                                                                                                                                                                                                                                                                                                                                                                                                                                                                                                                                                          | 8 x 2          | 9 x 4        | 10 x 4       | 11 x 4    | 12 x 2   |
|                                                                                                                                                                                                                                                                                                                                                                                                                                                                                                                                                                                                                                                                                                                                                                                                                                                                                                                                                                                                                                                                                                                                                                                                                                                                                                                                                                                                                                                                                                                                                                                                                                                                                                                                                                                                                                                                                                                                                                                                                                                                                                                                | 0              |              |              | 85        |          |
| 1/4 x 35mm                                                                                                                                                                                                                                                                                                                                                                                                                                                                                                                                                                                                                                                                                                                                                                                                                                                                                                                                                                                                                                                                                                                                                                                                                                                                                                                                                                                                                                                                                                                                                                                                                                                                                                                                                                                                                                                                                                                                                                                                                                                                                                                     | 1/4x11x1.5mm   | 1/4x13x1.5mm | 1/4x13x1.5mm | K4        |          |
| 13 x 4                                                                                                                                                                                                                                                                                                                                                                                                                                                                                                                                                                                                                                                                                                                                                                                                                                                                                                                                                                                                                                                                                                                                                                                                                                                                                                                                                                                                                                                                                                                                                                                                                                                                                                                                                                                                                                                                                                                                                                                                                                                                                                                         | 14 x 4         | 15x 6        | 16 x 2       | 17 x 1    | 18 x 1   |