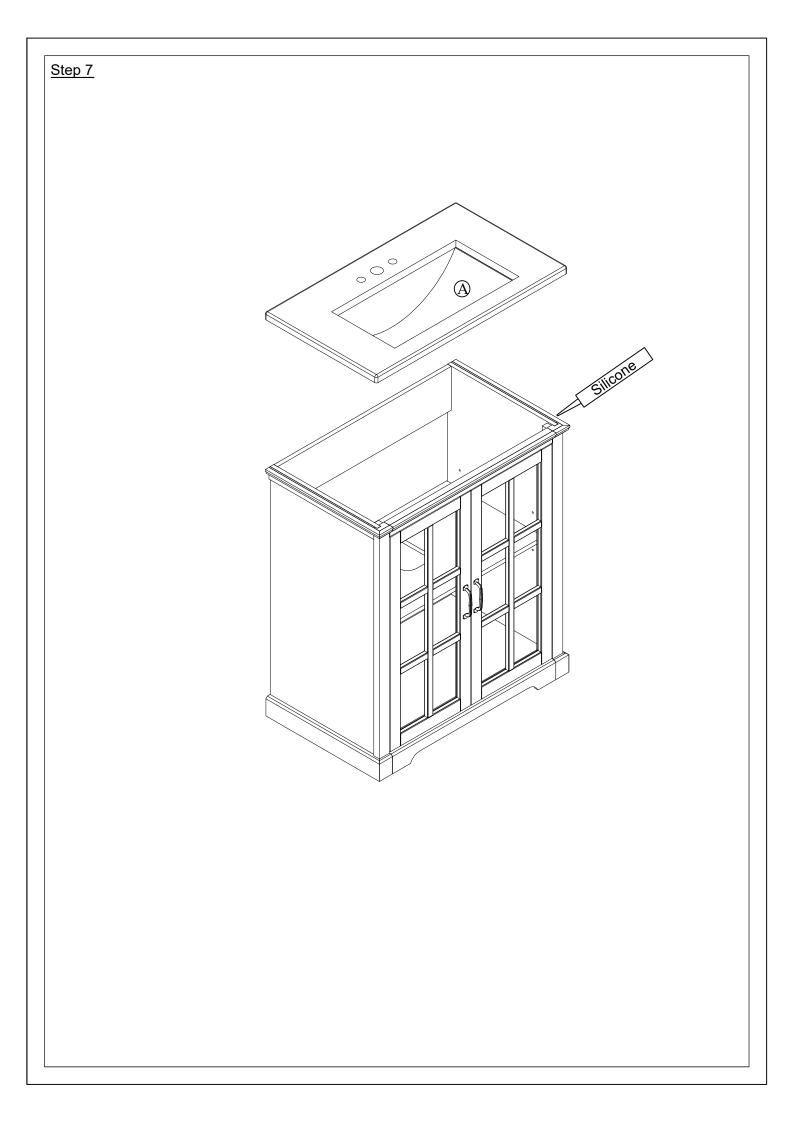

## **Cam Lock Assembly Instructions**

| THE STATE OF THE S | <b>8</b> 5 700 |              |              | 8 TIT     |          |
|--------------------------------------------------------------------------------------------------------------------------------------------------------------------------------------------------------------------------------------------------------------------------------------------------------------------------------------------------------------------------------------------------------------------------------------------------------------------------------------------------------------------------------------------------------------------------------------------------------------------------------------------------------------------------------------------------------------------------------------------------------------------------------------------------------------------------------------------------------------------------------------------------------------------------------------------------------------------------------------------------------------------------------------------------------------------------------------------------------------------------------------------------------------------------------------------------------------------------------------------------------------------------------------------------------------------------------------------------------------------------------------------------------------------------------------------------------------------------------------------------------------------------------------------------------------------------------------------------------------------------------------------------------------------------------------------------------------------------------------------------------------------------------------------------------------------------------------------------------------------------------------------------------------------------------------------------------------------------------------------------------------------------------------------------------------------------------------------------------------------------------|----------------|--------------|--------------|-----------|----------|
| Ø15 x 12                                                                                                                                                                                                                                                                                                                                                                                                                                                                                                                                                                                                                                                                                                                                                                                                                                                                                                                                                                                                                                                                                                                                                                                                                                                                                                                                                                                                                                                                                                                                                                                                                                                                                                                                                                                                                                                                                                                                                                                                                                                                                                                       | Ø6 x 35        | Ø8 x 30      |              | M3.5x15mm |          |
| 1 x 8                                                                                                                                                                                                                                                                                                                                                                                                                                                                                                                                                                                                                                                                                                                                                                                                                                                                                                                                                                                                                                                                                                                                                                                                                                                                                                                                                                                                                                                                                                                                                                                                                                                                                                                                                                                                                                                                                                                                                                                                                                                                                                                          | 2 x 8          | 3 x 14       | 4 x 4        | 5 x 28    | 6 x 2    |
| M4x25mm                                                                                                                                                                                                                                                                                                                                                                                                                                                                                                                                                                                                                                                                                                                                                                                                                                                                                                                                                                                                                                                                                                                                                                                                                                                                                                                                                                                                                                                                                                                                                                                                                                                                                                                                                                                                                                                                                                                                                                                                                                                                                                                        |                | M3.5x15mm    |              | M3.5x12mm | 1/4x50mm |
|                                                                                                                                                                                                                                                                                                                                                                                                                                                                                                                                                                                                                                                                                                                                                                                                                                                                                                                                                                                                                                                                                                                                                                                                                                                                                                                                                                                                                                                                                                                                                                                                                                                                                                                                                                                                                                                                                                                                                                                                                                                                                                                                | 0 1/ 0         |              | 10 1/4       |           |          |
| 7 x 4                                                                                                                                                                                                                                                                                                                                                                                                                                                                                                                                                                                                                                                                                                                                                                                                                                                                                                                                                                                                                                                                                                                                                                                                                                                                                                                                                                                                                                                                                                                                                                                                                                                                                                                                                                                                                                                                                                                                                                                                                                                                                                                          | 8 x 2          | 9 x 4        | 10 x 4       | 11 x 4    | 12 x 2   |
|                                                                                                                                                                                                                                                                                                                                                                                                                                                                                                                                                                                                                                                                                                                                                                                                                                                                                                                                                                                                                                                                                                                                                                                                                                                                                                                                                                                                                                                                                                                                                                                                                                                                                                                                                                                                                                                                                                                                                                                                                                                                                                                                | 0              |              |              | 85        |          |
| 1/4 x 35mm                                                                                                                                                                                                                                                                                                                                                                                                                                                                                                                                                                                                                                                                                                                                                                                                                                                                                                                                                                                                                                                                                                                                                                                                                                                                                                                                                                                                                                                                                                                                                                                                                                                                                                                                                                                                                                                                                                                                                                                                                                                                                                                     | 1/4x11x1.5mm   | 1/4x13x1.5mm | 1/4x13x1.5mm | K4        |          |
| 13 x 4                                                                                                                                                                                                                                                                                                                                                                                                                                                                                                                                                                                                                                                                                                                                                                                                                                                                                                                                                                                                                                                                                                                                                                                                                                                                                                                                                                                                                                                                                                                                                                                                                                                                                                                                                                                                                                                                                                                                                                                                                                                                                                                         | 14 x 4         | 15x 6        | 16 x 2       | 17 x 1    | 18 x 1   |