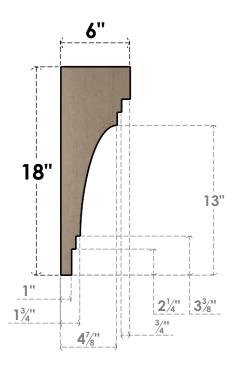

## ITEM NUMBER: CORU03X06X18PECRCPR

3"W X 6"D X 18"H SERIES 2 THIN PESCADERO ROUGH CEDAR TIMBERTHANE FAUX WOOD CORBEL, PRIMED

## SIDE PROFILE

**FRONT PROFILE** 

**ISOMETRIC** 

**EKENA MILLWORK** 2300 WEST MAIN ST. CLARKSVILLE, TX 75426 TOLL FREE: 866-607-0453 WWW.EKENAMILLWORK.COM

GENERATED DATE: 01/28/2023

- 1. INSTALLATION TO BE COMPLETED IN ACCORDANCE WITH MANUFACTURER'S SPECIFICATIONS.
  2. DRAWING MAY NOT BE TO SCALE
  3. THIS DRAWING IS INTENDED FOR DESIGN AND PLANNING PURPOSES ONLY.
  4. ALL INFORMATION CONTAINED HEREIN WAS CURRENT AT THE TIME OF DEVELOPMENT BUT MUST BE REVIEWED AND APPROVED BY THE PRODUCT MANUFACTURER TO BE CONSIDERED ACCURATE.
- 5. TIMBERTHANE ARCHITECTURAL PRODUCTS ARE MADE FROM HIGH DENSITY URETHANE AND COME FACTORY PRIMED