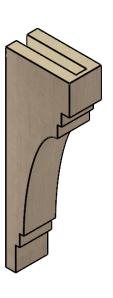

## ITEM NUMBER: CORU03X06X18PECRCPR

3"W X 6"D X 18"H SERIES 2 THIN PESCADERO ROUGH CEDAR TIMBERTHANE FAUX WOOD CORBEL, PRIMED

## SIDE PROFILE

**FRONT PROFILE** 

**ISOMETRIC** 

**EKENA MILLWORK** 2300 WEST MAIN ST. CLARKSVILLE, TX 75426 TOLL FREE: 866-607-0453 WWW.EKENAMILLWORK.COM

GENERATED DATE: 01/28/2023

- 1. INSTALLATION TO BE COMPLETED IN ACCORDANCE WITH MANUFACTURER'S SPECIFICATIONS.
  2. DRAWING MAY NOT BE TO SCALE
  3. THIS DRAWING IS INTENDED FOR DESIGN AND PLANNING PURPOSES ONLY.
  4. ALL INFORMATION CONTAINED HEREIN WAS CURRENT AT THE TIME OF DEVELOPMENT BUT MUST BE REVIEWED AND APPROVED BY THE PRODUCT MANUFACTURER TO BE CONSIDERED ACCURATE.
- 5. TIMBERTHANE ARCHITECTURAL PRODUCTS ARE MADE FROM HIGH DENSITY URETHANE AND COME FACTORY PRIMED