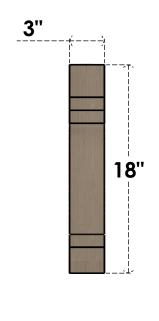

## ITEM NUMBER: CORU03X06X18PECRCPR

3"W X 6"D X 18"H SERIES 2 THIN PESCADERO ROUGH CEDAR TIMBERTHANE FAUX WOOD CORBEL, PRIMED

## SIDE PROFILE

**FRONT PROFILE** 

**ISOMETRIC** 

**EKENA MILLWORK** 2300 WEST MAIN ST. CLARKSVILLE, TX 75426 TOLL FREE: 866-607-0453 WWW.EKENAMILLWORK.COM

GENERATED DATE: 01/28/2023

- 1. INSTALLATION TO BE COMPLETED IN ACCORDANCE WITH MANUFACTURER'S SPECIFICATIONS.
  2. DRAWING MAY NOT BE TO SCALE
  3. THIS DRAWING IS INTENDED FOR DESIGN AND PLANNING PURPOSES ONLY.
  4. ALL INFORMATION CONTAINED HEREIN WAS CURRENT AT THE TIME OF DEVELOPMENT BUT MUST BE REVIEWED AND APPROVED BY THE PRODUCT MANUFACTURER TO BE CONSIDERED ACCURATE.
- 5. TIMBERTHANE ARCHITECTURAL PRODUCTS ARE MADE FROM HIGH DENSITY URETHANE AND COME FACTORY PRIMED