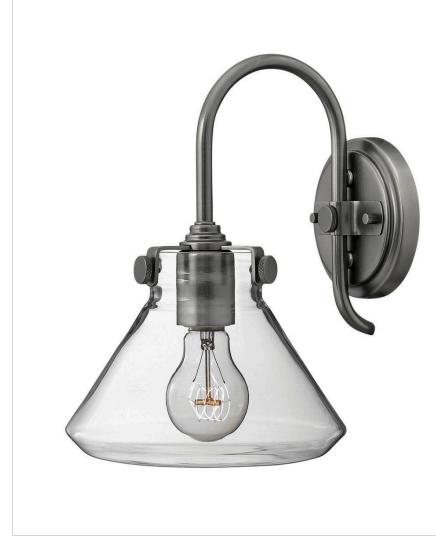

## 3176AN

# SMALL RETRO GLASS SINGLE LIGHT SCONCE

Congress is a traditional design that combines both hip and historical elements. This chic retro glass mix and match collection comes in different shapes, colors and materials Congress is a traditional design that combines both hip and historical elements. This chic retro glass mix and match collection comes in different shapes, colors and materials and is the perfect vintage accent to any décor.

| DETAILS   |                |
|-----------|----------------|
| FINISH:   | Antique Nickel |
| MATERIAL: | Steel          |
| GLASS:    | Clear Glass    |

### DIMENSIONS

| DIVILIASIONS   |            |
|----------------|------------|
| WIDTH:         | 8"         |
| HEIGHT:        | 11.3"      |
| WEIGHT:        | 4lb        |
| BACK PLATE:    | 4.75" Dia. |
| EXTENSION:     | 9.8"       |
| TOP TO OUTLET: | 4.75"      |