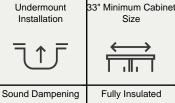

## Stainless Steel

Stainless Steel is the most popular choice for today's kitchens due to its clean look and durability. The beautiful brushed satin finish helps to hide small scratches that may occur over the lifetime of the sink. Our Stainless Steel sinks are made from high quality 14, 16, 18 or 20 gauge steel. Most models are made of one piece construction that ensures the sturdiest kitchen sink you will find. Our sinks are made from 300-series stainless steel and are guaranteed not to rust or stain. Each sink is fully insulated and has a sound dampening pad. Our stainless steel sinks are backed by a limited lifetime warranty.

31 1/2" x 18 3/4" x 10 1/8"
16- or 18-Gauge Steel Available
Certified High-Quality 304 Stainless Steel
Brushed Satin Finish
Center Drain
Thick Sound Dampener Rubber Pad
Fully Insulated
Cardboard Cutout Template Included
Installation Hardware Included
cUPC Certified (Uniform Plumbing Code)
Limited Lifetime Warranty