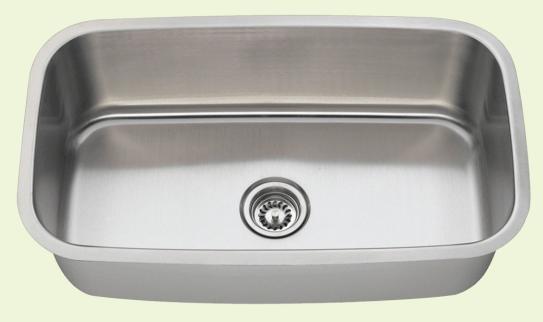

## 3118 Kitchen Sink

## Stainless Steel

Stainless Steel is the most popular choice for today's kitchens due to its clean look and durability. The beautiful brushed satin finish helps to hide small scratches that may occur over the lifetime of the sink. Our Stainless Steel sinks are made from high quality 14, 16, 18 or 20 gauge steel. Most models are made of one piece construction that ensures the sturdiest kitchen sink you will find. Our sinks are made from 300-series stainless steel and are guaranteed not to rust or stain. Each sink is fully insulated and has a sound dampening pad. Our stainless steel sinks are backed by a limited lifetime warranty.

31 1/2" x 18 3/4" x 10 1/8"
16- or 18-Gauge Steel Available
Certified High-Quality 304 Stainless Steel
Brushed Satin Finish
Center Drain
Thick Sound Dampener Rubber Pad
Fully Insulated
Cardboard Cutout Template Included
Installation Hardware Included
cUPC Certified (Uniform Plumbing Code)
Limited Lifetime Warranty