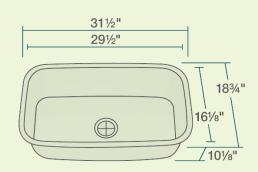

31 1/2" x 18 3/4" x 10 1/8"
16- or 18-Gauge Steel Available
Certified High-Quality 304 Stainless Steel
Brushed Satin Finish
Center Drain
Thick Sound Dampener Rubber Pad
Fully Insulated
Cardboard Cutout Template Included
Installation Hardware Included
cUPC Certified (Uniform Plumbing Code)
Limited Lifetime Warranty