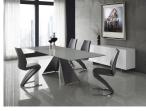

The BOULEVARD dining chair in dark gray pu-leather with stainless steel base by Casabianca Home features clean, modern lines adding a sophisticated look and edge to any room.

Our BOULEVARD dining chair is constructed using top commercial grade materials with stainless steel, pu - polyurethane, mdf exceptional quality that are made to last.