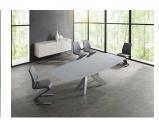

The BOULEVARD dining chair in dark gray pu-leather with stainless steel base by Casabianca Home features clean, modern lines adding a sophisticated look and edge to any room.

Our BOULEVARD dining chair is constructed using top commercial grade materials with stainless steel, pu - polyurethane, mdf exceptional quality that are made to last.