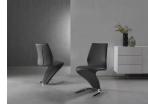

The BOULEVARD dining chair in dark gray pu-leather with stainless steel base by Casabianca Home features clean, modern lines adding a sophisticated look and edge to any room.

Our BOULEVARD dining chair is constructed using top commercial grade materials with stainless steel, pu - polyurethane, mdf exceptional quality that are made to last.