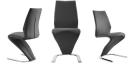

The BOULEVARD dining chair in dark gray pu-leather with stainless steel base by Casabianca Home features clean, modern lines adding a sophisticated look and edge to any room.

Our BOULEVARD dining chair is constructed using top commercial grade materials with stainless steel, pu - polyurethane, mdf exceptional quality that are made to last.