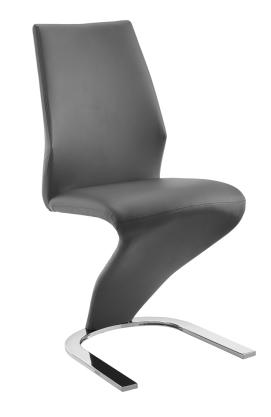

The BOULEVARD dining chair in dark gray pu-leather with stainless steel base by Casabianca Home features clean, modern lines adding a sophisticated look and edge to any room.

Our BOULEVARD dining chair is constructed using top commercial grade materials with stainless steel, pu - polyurethane, mdf exceptional quality that are made to last.