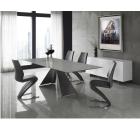

The BOULEVARD dining chair in dark gray pu-leather with stainless steel base by Casabianca Home features clean, modern lines adding a sophisticated look and edge to any room.

Our BOULEVARD dining chair is constructed using top commercial grade materials with stainless steel, pu - polyurethane, mdf exceptional quality that are made to last.