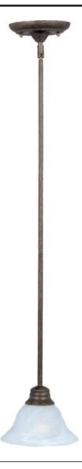

## **PRODUCT DESCRIPTION**

Simple, elegant designs offered in a variety of our most popular finishes. Choose from Acorn, Country Stone, Pewter and Kentucky Bronze. Glass options are Marble and Wilshire.

: 7"L x 7"W x 6"H : 51.75" OAH : 6"W x 1"H x 6"L : 2.54 lb

:120V INPUT VOLTAGE : 1 x 60W Incandescent E26 Medium , 60W Total BULB INCLUDED : (Not Included) :Yes

GLASS Marble MR

MATERIAL Glass, Steel

RATINGS cETLus Dry Location