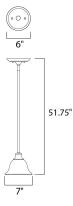

## MEASUREMENTS

HANGING WEIGHT

DIMENSION

MAX OAH

CANOPY

LAMPING

DIMMABLE

BULB

: 7"L x 7"W x 6"H : 51.75" OAH : 6"W x 1"H x 6"L : 2.54 lb

:120V INPUT VOLTAGE : 1 x 60W Incandescent E26 Medium , 60W Total BULB INCLUDED : (Not Included) :Yes

GLASS Marble MR

MATERIAL Glass, Steel

RATINGS cETLus Dry Location