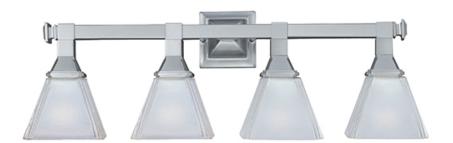

## PRODUCT DESCRIPTION

Popular pendant lighting at its best. Trendy square stems are available in a variety of lengths. Finished in Satin Nickel or Oil Rubbed Bronze with Marble glass.

#### LAMPING

INPUT VOLTAGE : 120V

BULB : 4 x 60W Incandescent E26 Medium , 240W Total

**BULB INCLUDED** : (Not Included)

DIMMABLE : Yes

## **GLASS**

Frosted FT

# MATERIAL

Steel, Glass