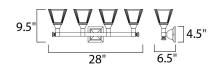

### **MEASUREMENTS**

**DIMENSION** : 28" W x 9.5" H x 6.5" Ext : 4.5" W x 4.5" H x 7" HCO **BACK PLATE** 

HANGING WEIGHT : 10.5 lb