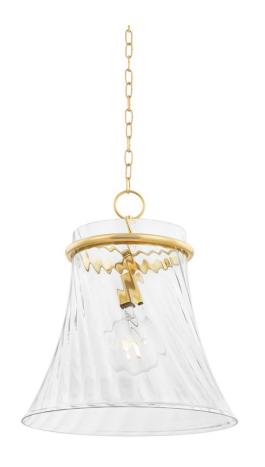

### H824701L-AGB

Cantana features a recognizable pendant silhouette in clear optic glass with a swirl pattern. The subtle lines in the swirled glass refract light and cast a soft glow when lit. A metal ring at the top in Aged Brass or Old Bronze draws the eye and adds a little shimmer. With both traditional and modern elements, this pendant is perfect in new traditional interiors.

### **FINISHES**

Aged Brass (AGB) Old Bronze (OB)