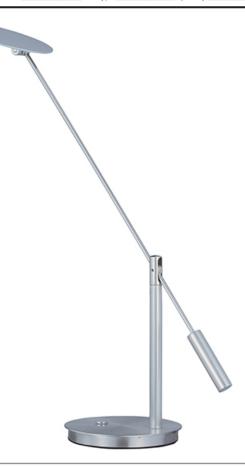

|        | Measurements:                       |              |           |                   |               | Finish:           |
|--------|-------------------------------------|--------------|-----------|-------------------|---------------|-------------------|
|        | <u>Height</u>                       |              |           | Width             |               | Satin N           |
|        | 21.00''                             |              |           | 25.00'            |               |                   |
|        | Hanging Weight                      |              |           |                   |               | Materi            |
|        | 3.74 lb                             |              |           |                   |               | Steel             |
| $\sim$ |                                     |              |           |                   |               |                   |
|        | Lamping:                            |              |           |                   |               | Certifi           |
|        | LED PCB LED                         |              | 225 Rated | d Lumens          |               | Dry Lo            |
|        | 1 5W PCB LED 3300 Color Temperature |              |           |                   |               |                   |
|        | 5 total watt 40,000 Ra              |              |           | ited Life 80+ CRI |               |                   |
|        | Dimmable : Built-In                 |              |           |                   |               | Additi            |
|        |                                     |              |           |                   |               | PCB LE            |
|        | Shipping:                           |              |           |                   |               | Floures<br>Incand |
|        | Carton Weight                       | Carton Width |           | Carton Height     | Carton Length |                   |
|        | 6.16 lb                             | 9.05''       |           | 6.69''            | 24.40''       |                   |
|        | Master Pack Qty                     | UPC          |           | <u>UPS</u>        |               |                   |
|        | 1.0000                              | 845094047230 |           | Yes               |               |                   |
|        |                                     |              |           |                   |               |                   |