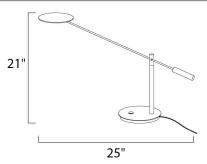

|        | Measurements:                       |              |           |                   |               | Finish:           |
|--------|-------------------------------------|--------------|-----------|-------------------|---------------|-------------------|
|        | <u>Height</u>                       |              |           | Width             |               | Satin N           |
|        | 21.00''                             |              |           | 25.00'            |               |                   |
|        | Hanging Weight                      |              |           |                   |               | Materi            |
|        | 3.74 lb                             |              |           |                   |               | Steel             |
| $\sim$ |                                     |              |           |                   |               |                   |
|        | Lamping:                            |              |           |                   |               | Certifi           |
|        | LED PCB LED                         |              | 225 Rated | d Lumens          |               | Dry Lo            |
|        | 1 5W PCB LED 3300 Color Temperature |              |           |                   |               |                   |
|        | 5 total watt 40,000 Ra              |              |           | ited Life 80+ CRI |               |                   |
|        | Dimmable : Built-In                 |              |           |                   |               | Additi            |
|        |                                     |              |           |                   |               | PCB LE            |
|        | Shipping:                           |              |           |                   |               | Floures<br>Incand |
|        | Carton Weight                       | Carton Width |           | Carton Height     | Carton Length |                   |
|        | 6.16 lb                             | 9.05''       |           | 6.69''            | 24.40''       |                   |
|        | Master Pack Qty                     | UPC          |           | <u>UPS</u>        |               |                   |
|        | 1.0000                              | 845094047230 |           | Yes               |               |                   |
|        |                                     |              |           |                   |               |                   |